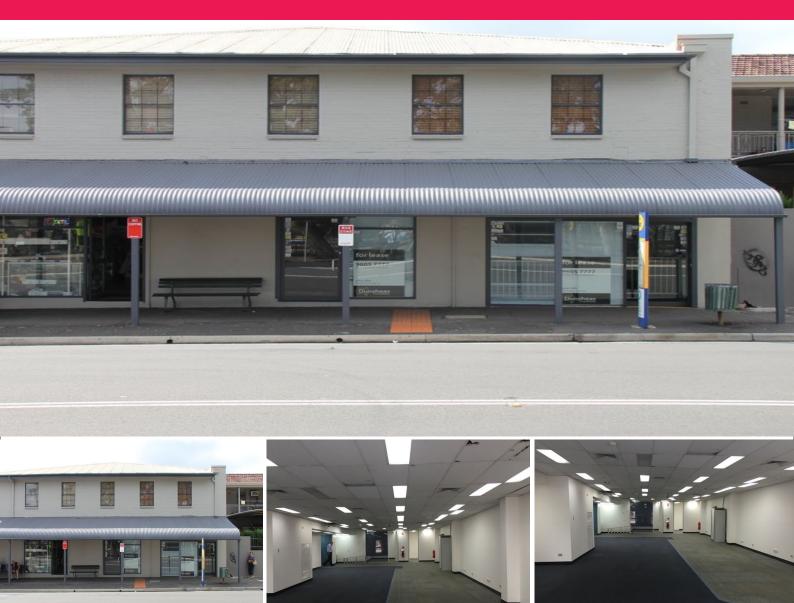

## Ingleburn Retail/Commercial

Covenietly located in the heart of Ingleburn, this property offers excellent streetside exposure to passing traffic and pedestrians. It is located within metres of public transport including bus services and Ingleburn Train Station.

The property features a large open plan area, two (2) partitioned offices, a large onsite carpark, male and female amenities, suspended ceiling, ducted air conditioning, alarm/security camera system, disabled access and more.