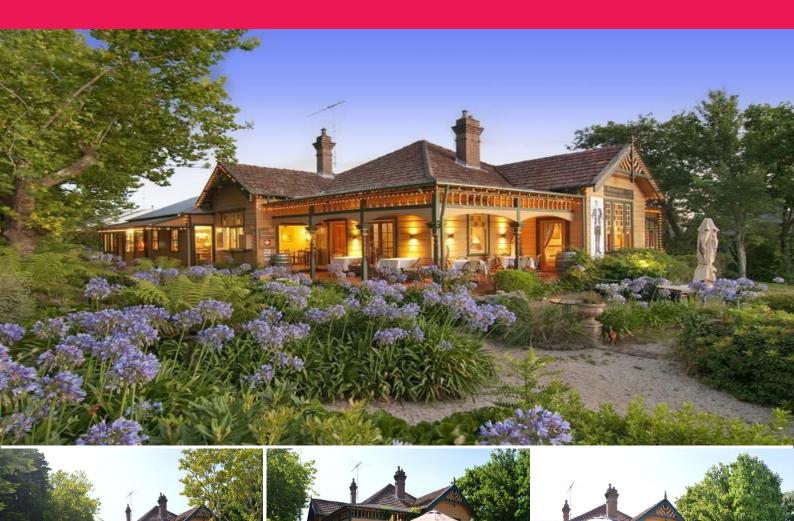

## **Versatile Country Retreat with Multiple Income Streams**

Gunning Real Estate is pleased to offer for sale by Expression of Interest this magnificent federation home and restaurant with accommodation.

The property is situated on approximately half an acre of land and is surrounded by beautiful, mature and well manicured gardens.

The restaurant Pins on Lurline is a fully equipped restaurant complete with a commercial grade kitchen and seats 60 people, 9 car spaces.

The private residence is a three bedrooms plus study, main bedroom with ensuite, large kitchen and two large living areas

The property also benefits from a self - contained garden holiday cottage (Keiko's Nest) - With own car space and