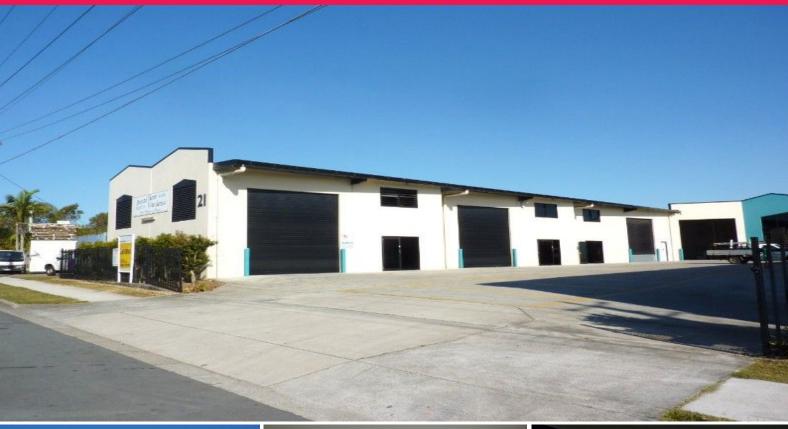

## FOR SALE OR LEASE - GREAT INCENTIVES ON OFFER

Modern in appearance, this tilt slab constructed industrial unit in Kippa-Ring's industrial estate will tick a lot of boxes for businesses looking for combined office and warehouse space.

• 162.6m? of clear span warehouse with 4m wide x 3.5 high electric

roller door

• Internal amenities and kitchenette

• Ample on site parking

With very few commercial warehouses on the market for sale on the peninsula at the moment, the purchase of this shed, might  ${\bf w}$ 