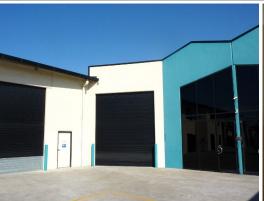

• 162.6m? of clear span warehouse with 4m wide x 3.5 high electric

roller door

• Internal amenities and kitchenette

• Ample on site parking

With very few commercial warehouses on the market for sale on the peninsula at the moment, the purchase of this shed, might  ${\bf w}$ 