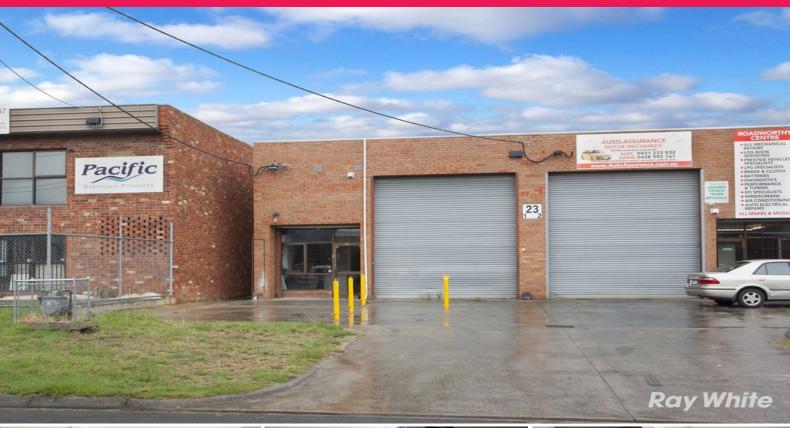

## Ray White.

1/23 Egan Road, Dandenong VIC 3175

Located 700 metres\* off Eastlink in a quiet industrial pocket, this food factory of 310m2\* features an extensive fit out as listed below.

#### Features include:

- Bitzer blast freezer can handle up to 1500kg per load (valued at \$100,000)
- 5 hand wash basins
- 300 litre stainless s

Industrial FOR LEASE

310sqm