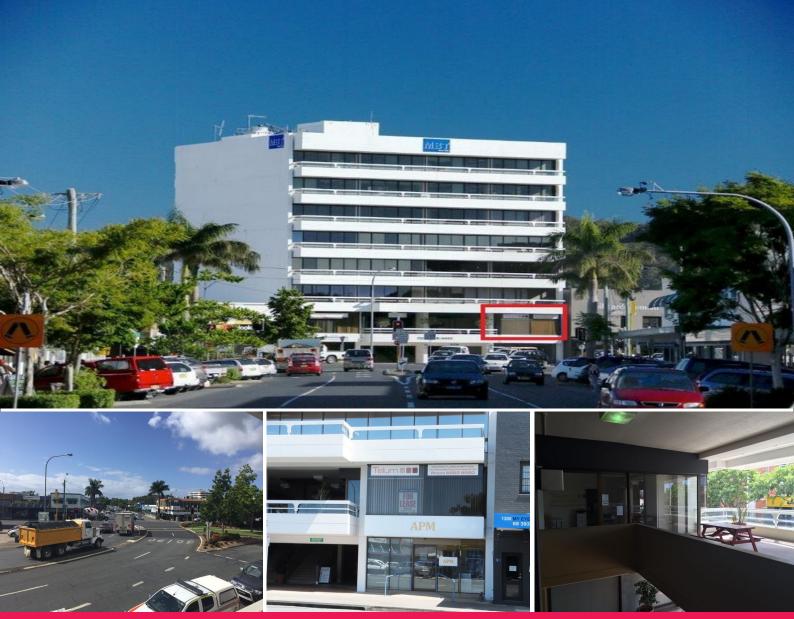

## LEASED BY LJ HOOKER COMMERCIAL

Suite 206 is situated on the first floor of 'Federation House', Coffs Harbour's landmark eight storey office building.

Occupying an approximate net lettable area of 52.5m2, the space enjoys excellent natural light from the balcony on the building's north eastern elevation, with beautiful views overlooking the CBD and surrounds

The building is serviced by two passenger lifts and comprises 2 large offices, a kitchenette and lunchroom facilities.

Anchor tenants include NSW National Parks, MBT Lawyers and NSW Ambulance Service, plus a variety of private companies.

Suite 206 enjoys huge exposure to the Pacific Highway with signage availability.

'Federation House' is located in an area popular with government departments, home builders, lawyers, financiers and an excellent mix of alfresco cafes and restaurants along Moonee Street providing conve Offices FOR LEASE