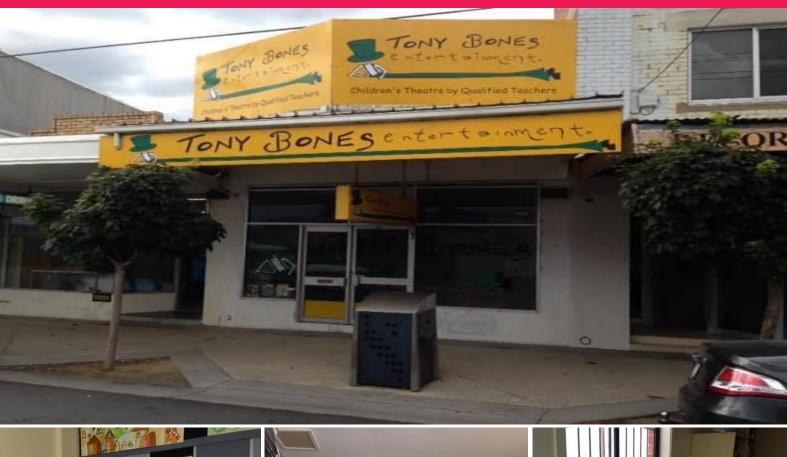

## **RETAIL / OFFICE - BUDGET PRICE**

- Total lettable area 65m2 approx.
- Shop front with cooling
- Secure and allocated on-site parking for 2 cars
- Ample customer parking on street
- M/F toilets and kitchen facilities

Everything you could need in a shop or office in a great location. Hard to find! A sensational opportunity to secure this retail/office space. Rear access includes gated security and 2 car parks.

\$12,500 p/a + GST + Outgoings

George Kelepouris 0425 798 677

Retail

FOR LEASE

65sqm