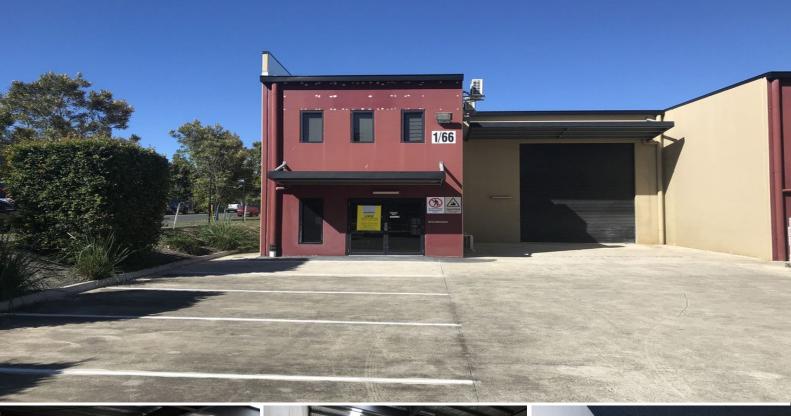

## 1/66 Kabi Circuit, Deception Bay QLD 4508

## 415m2 Modern Industrial Unit in Baylink Business Park

Ray White Commercial Northern Corridor Group is pleased to offer 1/66 Kabi Circuit, Deception Bay for lease.

- 415m2 Modern tilt slab complex situated in the heart of Baylink Business Park

- Excellent road frontage
- Signage exposure
- Large roller door access
- Access to 7 exclusive car parks
- Reception + office space on ground floor
- Mezzanine office (3x individual offices)
- Air conditioning
- Kitchenette
- Access for both truck

Industrial FOR LEASE

415sqm