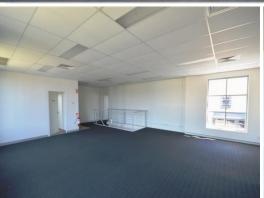

- Approx. 82m2 ground floor with disabled amenities
- Approx. 125m2 first floor
- Open plan with separate boardroom
- 4 car parks included
- Ducted air-conditioning

Offices

FOR LEASE

196sqm

Raine&Horne. Commercial