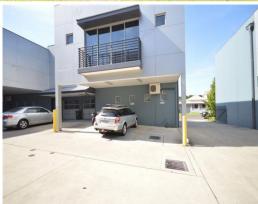

- Approx. 82m2 ground floor with disabled amenities
- Approx. 125m2 first floor
- Open plan with separate boardroom
- 4 car parks included
- Ducted air-conditioning

Offices

FOR LEASE

196sqm

Raine&Horne. Commercial