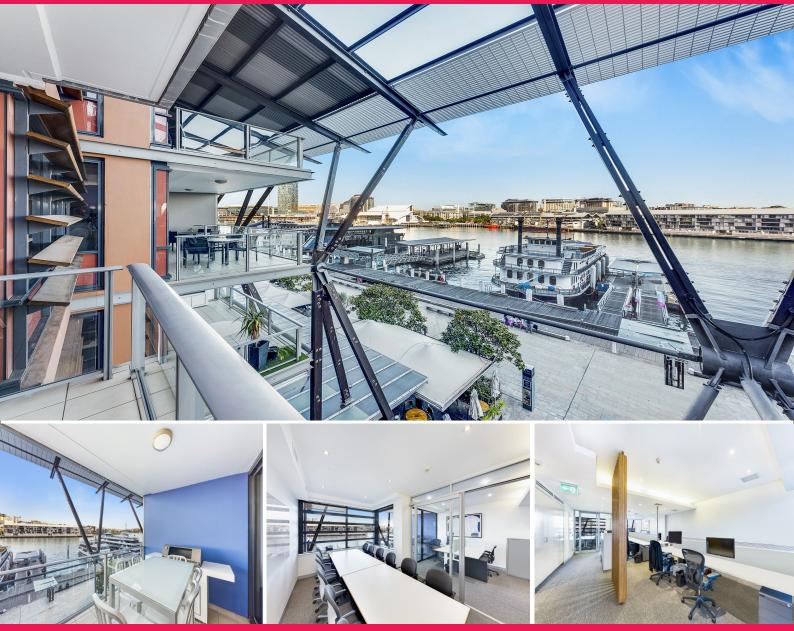

## **King Street Wharf**

The King Street Wharf and Barangaroo development offers Sydney's newest and most exciting environment to work, shop, relax and enjoy. Positioned just west of the city centre only 10 minutes walk from Martin place. Home to some of Sydney best bars and restaurants and is the new hub for elite businesses

- Waterfront office with great views and 2 balconies
- Own kitchen with stove, dishwasher. Full bathroom, shower
- Large glass boardroom, room for 12 desks
- Vacant October 2019, minimum 2 year lease

50

Offices FOR LEASE \$850 psm pa gross plus GST 133sqm