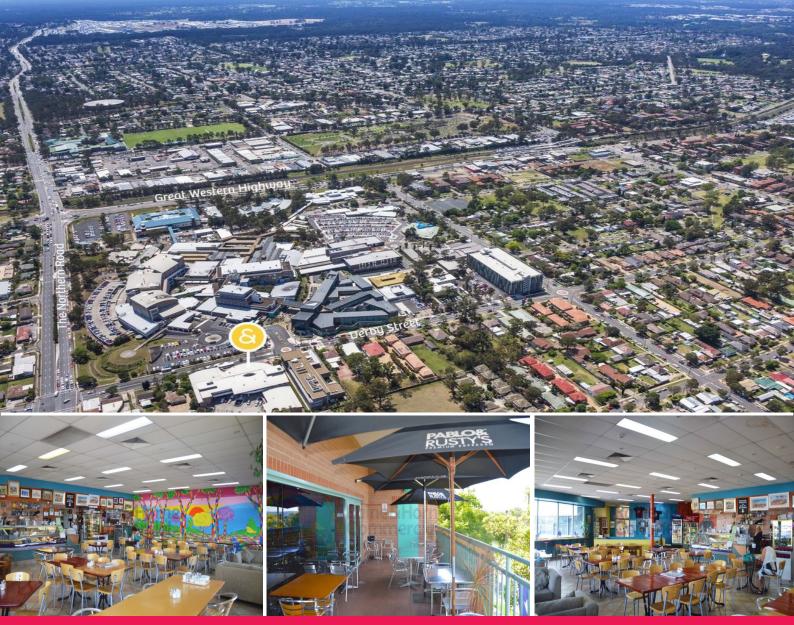

## Lot 6, 64-68 Derby Street, Kingswood NSW 2747

## UNDER INSTRUCTIONS FROM THE LENDER

 $^{\ast}$  202 square metres cafe strategically located, directly opposite main entrance to Nepean Hospital

- \* Additional storage available approximately 13 square metres
- \* Newly executed Five (5) year lease plus option returning \$50,000 per annum net
- \* Same operators since 2007
- \* Well patronized cafe, servicing hospital, specialist clinic and surrounding medical establishments
- \* Excellent exposure plus added benefit of alfresco dining
- \* Direct access from Derby Street Family Medical Centre.
- \* Onsite parking and disabled access
- \* Serious and genuine sale ? Under instructions from The Lender