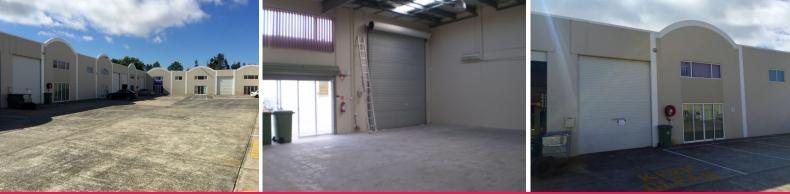

## **Clean Currumbin Warehouse**

This 141m2 warehouse is located in the popular Villiers Drive Industrial estate. The property has a very practical shape, high roofline, commercial roller door plus security door with good parking and easy access.

- 141m2 clean warehouse
- Kitchenette and bathroom
- High roller door plus security door
- 3 car spaces with easy wide access

Located in Villiers drive with easy access to Currumbin Creek arterial road and both North and South bound M1.