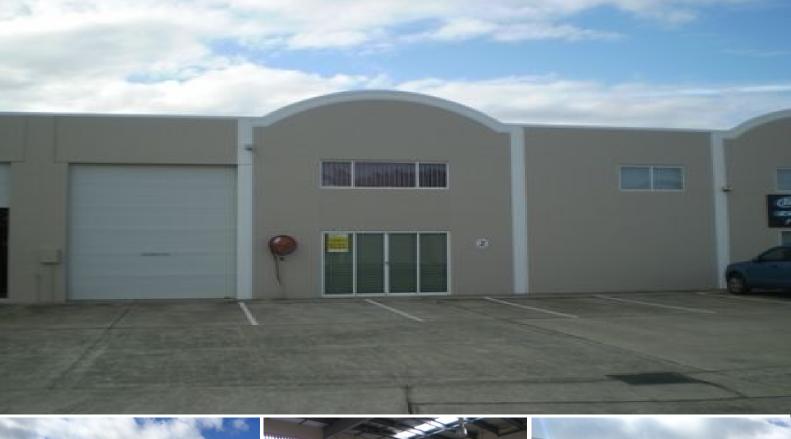

## **Clean Currumbin Warehouse**

This 141m2 warehouse is located in the popular Villiers Drive Industrial estate. The property has a very practical shape, high roofline, commercial roller door plus security door with good parking and easy access.

- 141m2 clean warehouse
- Kitchenette and bathroom
- High roller door plus security door
- 3 car spaces with easy wide access

Located in Villiers drive with easy access to Currumbin Creek arterial road and both North and South bound M1.