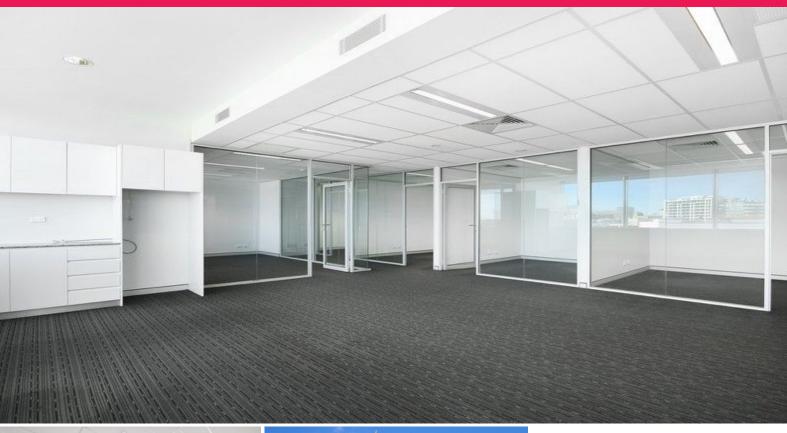

## **FULLY FITTED AND READY TO GO!!!**

Gunning's is pleased to present for lease this fantastic, well presented commercial suite located just next to Hurstville Westfield. Currently fit out with several glass partitioned offices and a large board room, the suite boast great natural light and excellent views over Hurstville.

#### **KEY FEATURES**

- \* Internal Area: 146sqm
- \* 2 secure allocated car spaces
- \* 108 council cars spaces under the building (3 hour limit)
- \* High quality fit out
- \* Great natural light
- \* On-site cafe
- \* Next to Westfield