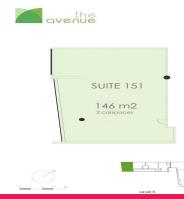

#### **KEY FEATURES**

- \* Internal Area: 146sqm
- \* 2 secure allocated car spaces
- \* 108 council cars spaces under the building (3 hour limit)
- \* High quality fit out
- \* Great natural light
- \* On-site cafe
- \* Next to Westfield

Offices

FOR LEASE

146sqm