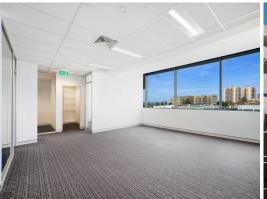

## **FULLY FITTED AND READY TO GO!!!**

Gunning's is pleased to present for lease this fantastic, well presented commercial suite located just next to Hurstville Westfield. Currently fit out with several glass partitioned offices and a large board room, the suite boast great natural light and excellent views over Hurstville.

#### **KEY FEATURES**

- \* Internal Area: 146sqm
- \* 2 secure allocated car spaces
- \* 108 council cars spaces under the building (3 hour limit)
- \* High quality fit out
- \* Great natural light
- \* On-site cafe
- \* Next to Westfield