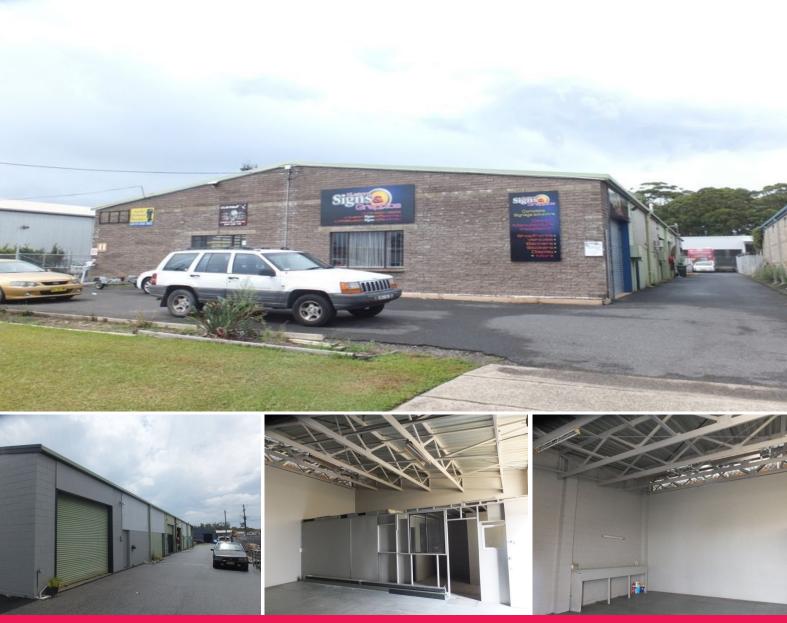

## LEASED BY LJ HOOKER COMMERCIAL

Unit 4a comprises a good wall height clearance warehouse with an approximate gross leasable area of 90m2.

It would ideally suit a business seeking convenient and affordable space with good perimeter truck access as it surrounds the building.

Occupying a rear position within a complex of 8 units, it enjoys excellent signage potential and good ventilation.

This opportunity enjoys the following features:

- Conveniently located near new Bunnings
- Two separate offices
- Good amenities
- Fully fenced complex
- Popular 'Cook Drive Estate'
- Direct vehicular acce