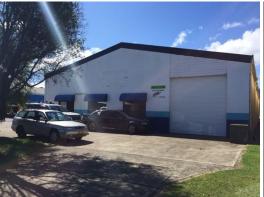

## LEASED BY LJ HOOKER COMMERCIAL

Industrial units in this popular location are rarely offered for lease.

This high profile industrial unit accommodates an approximate gross leasable area of 180m2, plus mezzanine of approximately 150m2 has enjoys excellent signage potential.

Unit 1 is located within the popular North Coffs industrial area, which generally lies midway between Coffs Harbour's CBD, the jetty precinct and Park Beach Plaza/Home Base regional retail centres.

Unit 1 enjoys direct frontage to Lawson Crescent with a high clearance roller door facing the street.

Onsite sealed customer car parking is situated adjacent to the entrance. Access to the Pacific Highway is via Orlando Street and is only 500 metres away.

Unit 1 enjoys the follo

Industrial FOR LEASE

180sqm