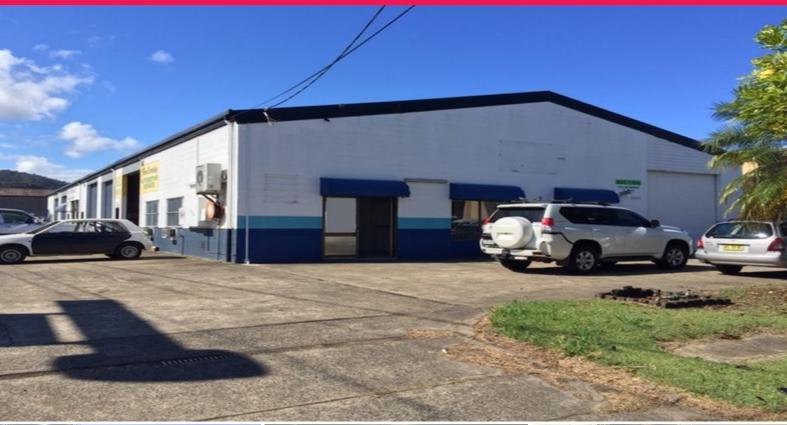

## LEASED BY LJ HOOKER COMMERCIAL

Industrial units in this popular location are rarely offered for lease.

This high profile industrial unit accommodates an approximate gross leasable area of 180m2, plus mezzanine of approximately 150m2 has enjoys excellent signage potential.

Unit 1 is located within the popular North Coffs industrial area, which generally lies midway between Coffs Harbour's CBD, the jetty precinct and Park Beach Plaza/Home Base regional retail centres.

Unit 1 enjoys direct frontage to Lawson Crescent with a high clearance roller door facing the street.

Onsite sealed customer car parking is situated adjacent to the entrance. Access to the Pacific Highway is via Orlando Street and is only 500 metres away.

Unit 1 enjoys the follo

Industrial FOR LEASE

180sqm