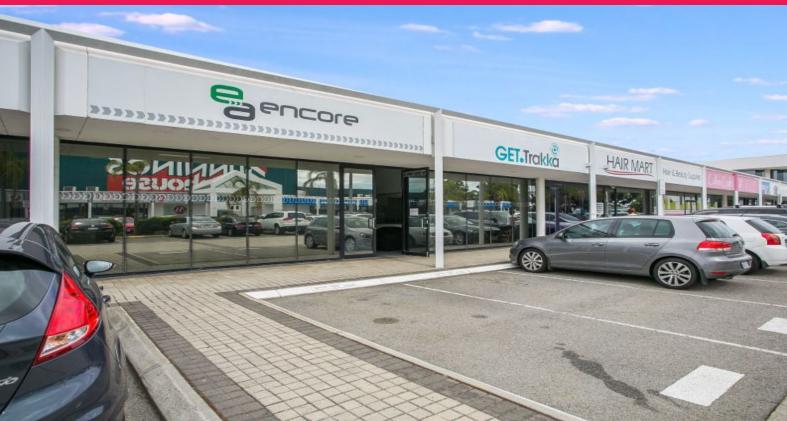

## Raine&Horne, Commercial

4/199 Balcatta Road, Balcatta WA 6021

## **LEASED INVESTMENT**

Showroom / Office with Warehouse plus enclosed yard area

Leased Investment ? Long Standing Tenant 7%\* Return on asking price with solid period remaining on Lease

Property Features:

- > Strata Area: 532sqm
- > Building Area: 391sqm
- > Rear Yard area of 50sqm\*
- > 5 Allocated car bays
- > Roller door access to warehouseor further parking (6th) bay
- > Visitor parking onsite
- > Fitted out in 2010
- > Balance of 2 ? year