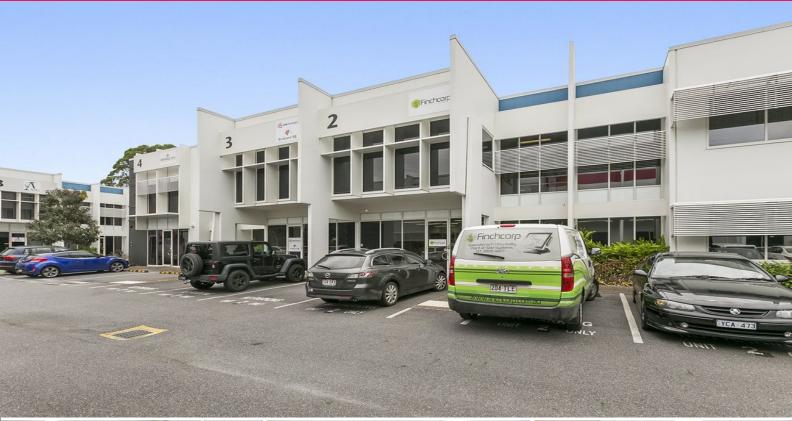

## 174sqm\* CORPORATE MORNINGSIDE OFFICE

- 174sqm\* fully carpeted and ducted air-conditioned office over two (2) levels
- Fit out includes a corporate boardroom, open plan area and a reception/entry area on the ground floor and three (3) partitioned offices plus additional open plan office on the first floor
- Amenities include lunch rooms/kitchenettes and toilets on each level
- The tenancy is improved with an alarm system and provides great natural light with several floor to ceiling windows on both floors
- Four (4) exclusive use car parks

(\*approx.)

For further information or to arrange an inspection please contact Exclusive Marketing Agents Jack Gwyn or Jared

Offices

FOR SALE

174sqm