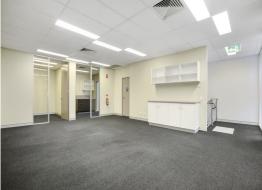

## 174sqm\* CORPORATE MORNINGSIDE OFFICE

- 174sqm\* fully carpeted and ducted air-conditioned office over two (2) levels
- Fit out includes a corporate boardroom, open plan area and a reception/entry area on the ground floor and three (3) partitioned offices plus additional open plan office on the first floor
- Amenities include lunch rooms/kitchenettes and toilets on each level
- The tenancy is improved with an alarm system and provides great natural light with several floor to ceiling windows on both floors
- Four (4) exclusive use car parks