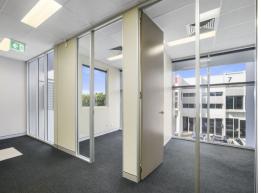

## 174sqm\* CORPORATE MORNINGSIDE OFFICE

- 174sqm\* fully carpeted and ducted air-conditioned office over two (2) levels
- Fit out includes a corporate boardroom, open plan area and a reception/entry area on the ground floor and three (3) partitioned offices plus additional open plan office on the first floor
- Amenities include lunch rooms/kitchenettes and toilets on each level
- The tenancy is improved with an alarm system and provides great natural light with several floor to ceiling windows on both floors
- Four (4) exclusive use car parks