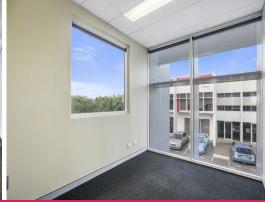

## 174sqm\* CORPORATE MORNINGSIDE OFFICE

- 174sqm\* fully carpeted and ducted air-conditioned office over two (2) levels
- Fit out includes a corporate boardroom, open plan area and a reception/entry area on the ground floor and three (3) partitioned offices plus additional open plan office on the first floor
- Amenities include lunch rooms/kitchenettes and toilets on each level
- The tenancy is improved with an alarm system and provides great natural light with several floor to ceiling windows on both floors
- Four (4) exclusive use car parks