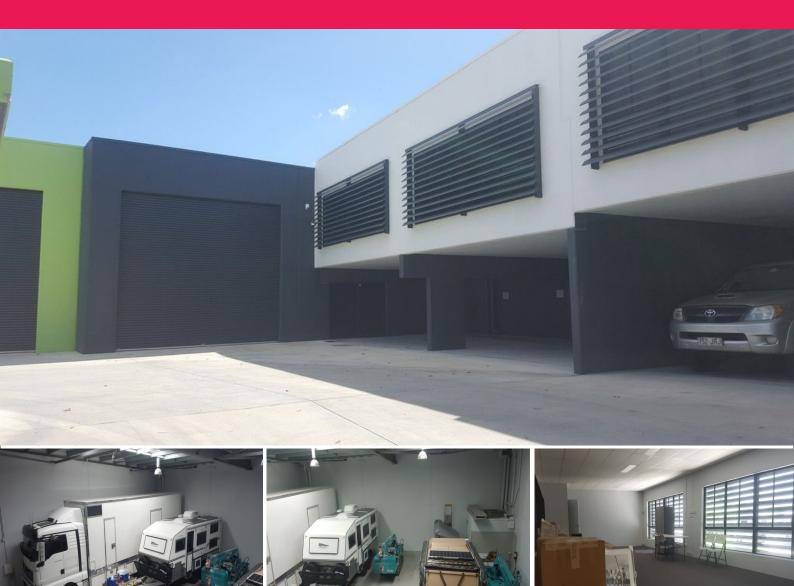

## **Corner Unit With Great Access**

- \* 207m2\* warehouse with 79m2\* first floor office
- \* 4 under cover car parking bays with additional on site parking
- \* High ceiling which allows for high pallet racking
- \* Easy access to M1 Motorway, Olsen Avenue and Southport Nerang Road
- \* Close proximity to the new Aldi site currently under development
- \* Minutes to Bunnings, Ashmore Shopping Plaza and a range of restaurants and cafes

Unit 9 has a total size of 286sqm over 2 level. It features 2 toilets 1 being a disable bathroom located in the warehouse and the other on the first floor. Its completed with high access roller door, Glass entry and plenty of natural lighting. The complex is very well designed with a horseshoe drive way allowing access for most commercial vehicles. The building is constructed by c