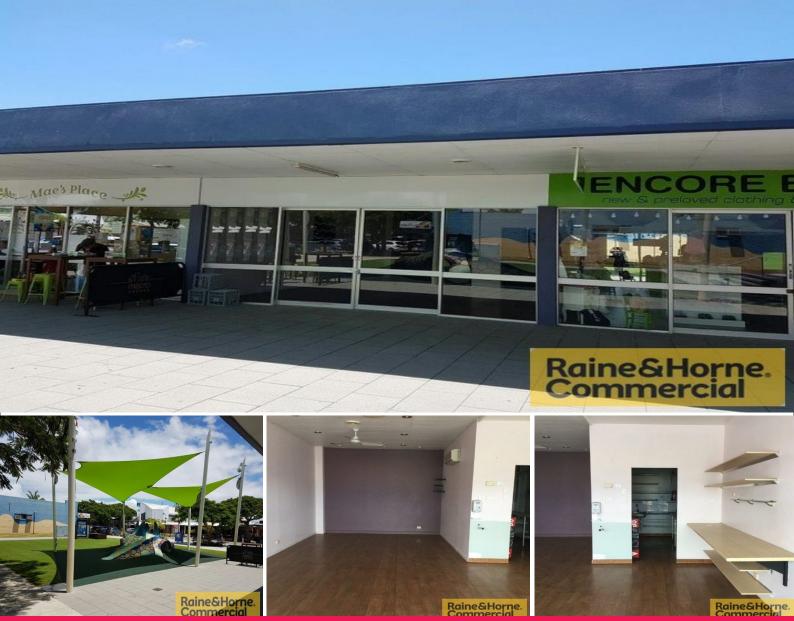

## Shop 2/66-68 Bloomfield Street, Cleveland QLD 4163

## **51sqm Retail Shop in Prime Location**

- \* Cleveland Parkside centre is situated in the heart of Cleveland
- \* Enjoys views over the recently redeveloped park
- \* The shop is neat and tidy with air-conditioning
- \* Also featuring lino flooring, wall shelving and small kitchen at the rear
- \* The centre enjoys strong passing traffic
- \* It is the main pedestrian thoroughfare from Bloomfield Street to Stocklands Shopping Centre
- \* Outgoings (rubbish removal & trade waste only if required)