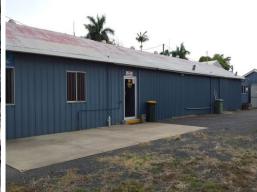

## **SACRIFICED FREEHOLD - HIGH PROFILE LOCATION**

High profile Evans Avenue frontage with rear access to Keller Street. Ideal retail or car yard/showroom warehouse, the opportunities are endless. 1879sqm of land, approx 441sqm of building area consisting of showroom, office and warehouse.

- Only 2.5km to CBD, great amenities along Evans Avenue
- Separate showroom/reception + workshop
- Large hardstand area over approximately 1400sqm
- Hardstand area can be used for off street parking
- Drive through access from front to rear of property
- Fully security fenced