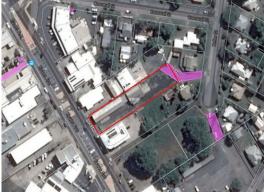

## **SACRIFICED FREEHOLD - HIGH PROFILE LOCATION**

High profile Evans Avenue frontage with rear access to Keller Street. Ideal retail or car yard/showroom warehouse, the opportunities are endless. 1879sqm of land, approx 441sqm of building area consisting of showroom, office and warehouse.

- Only 2.5km to CBD, great amenities along Evans Avenue
- Separate showroom/reception + workshop
- Large hardstand area over approximately 1400sqm
- Hardstand area can be used for off street parking
- Drive through access from front to rear of property
- Fully security fenced