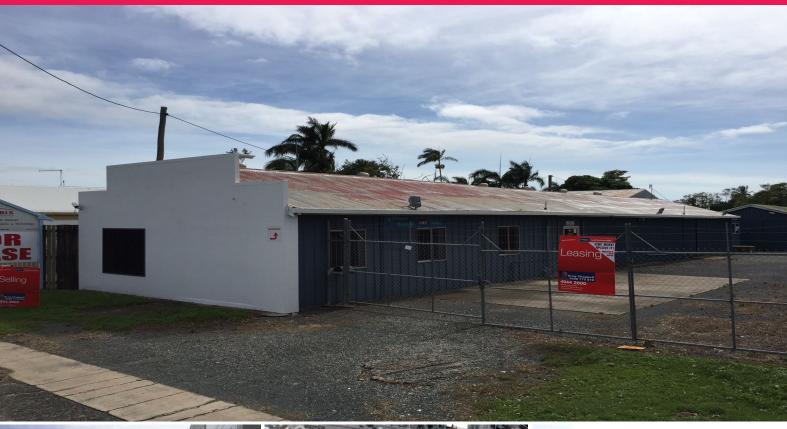

18 Evans Avenue, North Mackay QLD 4740

## **SACRIFICED FREEHOLD - HIGH PROFILE LOCATION**

High profile Evans Avenue frontage with rear access to Keller Street. Ideal retail or car yard/showroom warehouse, the opportunities are endless. 1879sqm of land, approx 441sqm of building area consisting of showroom, office and warehouse.

- Only 2.5km to CBD, great amenities along Evans Avenue
- Separate showroom/reception + workshop
- Large hardstand area over approximately 1400sqm
- Hardstand area can be used for off street parking
- Drive through access from front to rear of property
- Fully security fenced