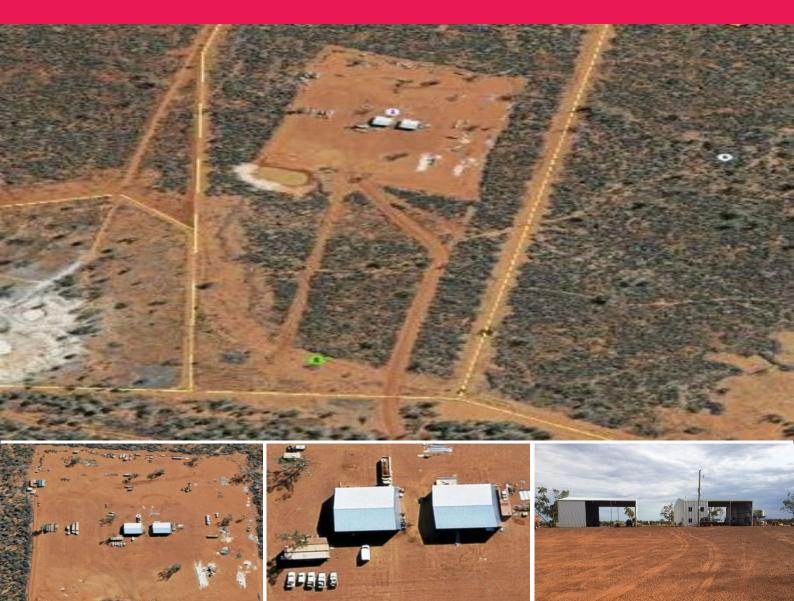

## Lot 6 Adavale Road, Charleville QLD 4470

## LARGE BLOCK OF INDUSTRIAL LAND FOR SALE WITH BIG SHEDS AND HARSTAND AREA

Phone enquiries - please quote property ID 16416

- This is a well developed indusrial complex on the Adavale Road, Charleville with Type 2 Roadtrain Access

- Previously occupied by a Transport/Cival Company and involved in the local industry

Improvements:

- 2 x 324 sqm metal drive through sheds suitable for servicing road trains/machinery

- 1 Shed having built in Offices and Crib/Toilet, shower facilites

Development FOR SALE

650sqm

**No Agent Property** 

enquiries@noagentproperty.com.au