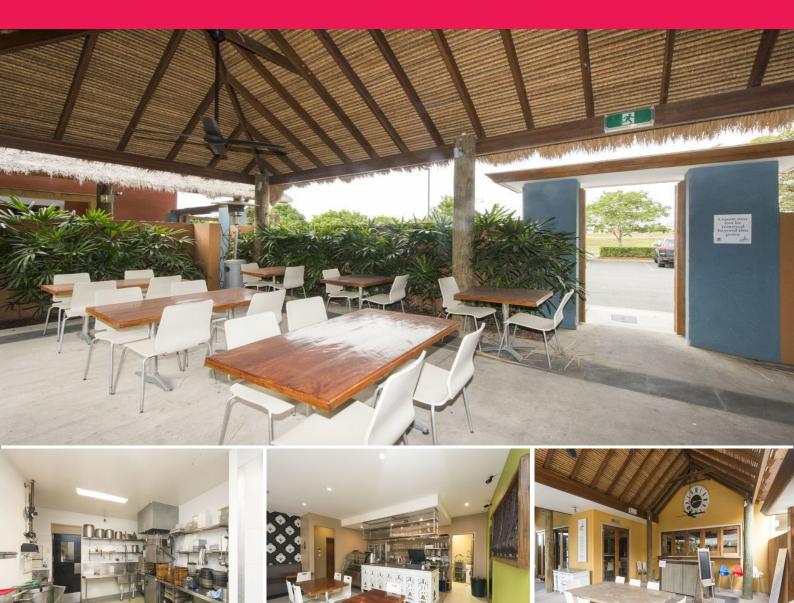

## RESTAURANT IN NORTH LAKES READY FOR YOU TO WALK IN AND START TRADING.

A great opportunity exists to start up your own restaurant in the heart of North Lakes. This beautiful space is in the Evergreen centre and comes fully licensed and equipped ready to start trading.

## Features:

• 262m? total space ? 120m? internal + 142m? external
• Fully equipped kitchen
• Undercover and open alfresco dining
• Dining furniture
• Fully serviced fridges and washing facilities
• Brand new POS terminals