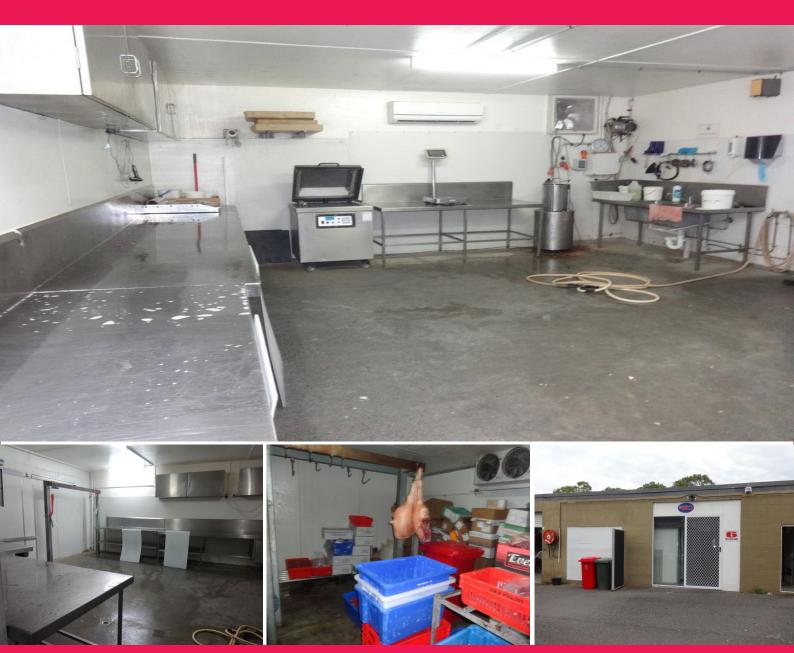

## **Cold Room. Food Prep Approved**

Conveniently located near major arterial roads, this premises is fitted out for food preparation. Currently the business operating from the premises is a wholesale butcher. It has a current certificate of accreditation for meat processing. There is a fit out inside the premises that is available for purchase direct from the outgoing tenant so the fit out remains intact. Move fast on this one. The costs of fitting out premises for food preparation is enormous, and this property is plug and play.