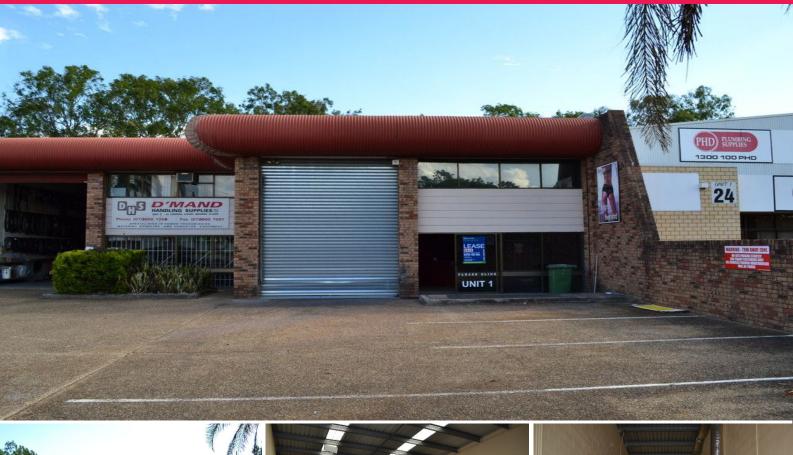

## **Opportunity Not To Be Missed!**

- \* 349m2\* warehouse incl. 140m2\* office over two levels
- \* Multiple office rooms plus storage mezzanine at rear
- \* Office areas air conditioned
- \* Male and female amenities
- \* High clearance roller door, ample parking
- \* Central location seconds from multiple highways
- \* Every offer will be submitted!