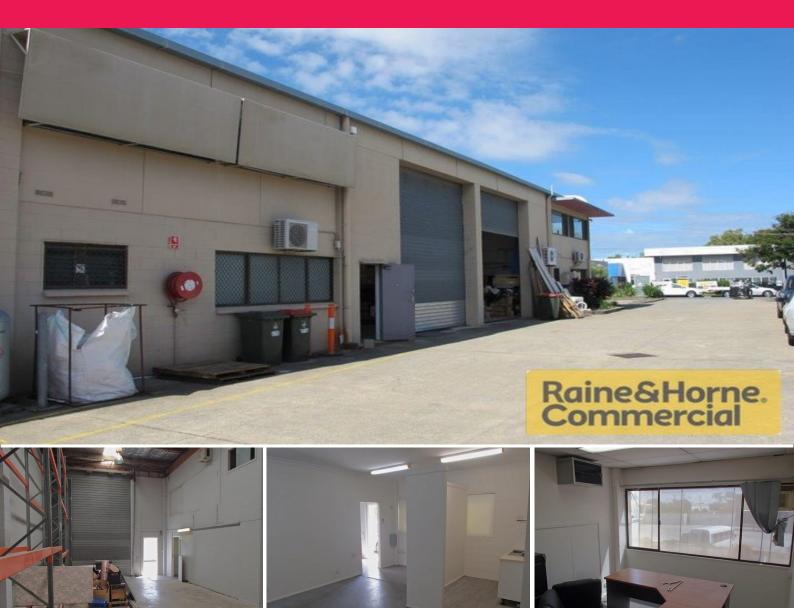

## Well Presented 216sqm Coopers Plains Unit

- \* Tidy Bessor Brick Unit located just off Beaudesert Road
- \* 169sqm of clearspan warehouse with good internal height
- \* Access via a single container height roller door
- \* 47sqm of air-conditioned office space
- \* Staff Lunch Room & Amenities
- \* Ample 3 Phase power available
- \* General Industry Zoning allows for a variety of users
- \* Competitive Rental in Great Location
- \* Please contact exclusive agents Raine & Horne Commercial to inspect

Please Quote Property ID. 9304106

Industrial FOR LEASE

Raine&Horne Commercial

216sqm

Wayne Newberry 0408 723 023 wayne@rnhcommercial.com.au Michael Cars 0423 188 698 michael@RnHcommercial.com.au

Raine&Horne. Commercial