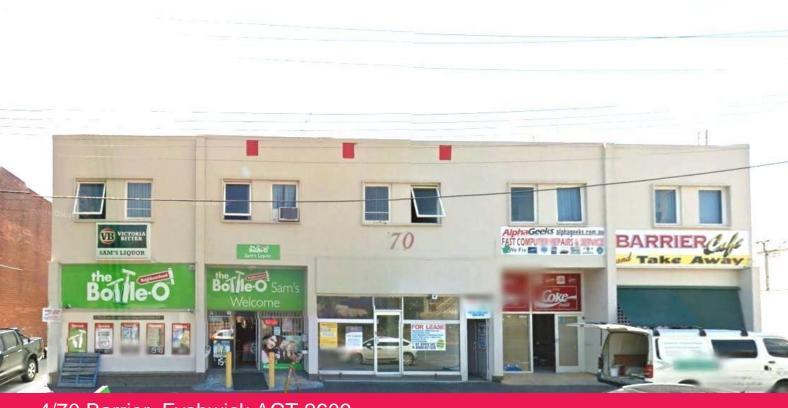

## 4/70 Barrier, Fyshwick ACT 2609

## **Multi-purpose Office**

This first floor office of approximately 300 sq.m., is located on Barrier street in the industrial center of Fyshwick. It includes 2 large rooms that can be used as offices, but can be customized for other uses as well. It also has two smaller rooms for multiple use, including toilets, a shower and a large kitchen. Motivated lessor - make us an offer!