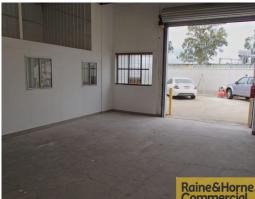

## Affordable & Well Presented, this won't last long!

- \* Clean & tidy 112sqm unit in secure complex of three
- \* 95sqm of warehouse with up to 4.7m internal height
- \* Access via a single electric container height roller door
- \* 17sqm of air-conditioned ground floor office space
- \* Unit has its own amenities plus kitchenette
- \* 3 Phase power with multiple points throughout
- \* Fully fenced secure complex with security monitoring & lighting
- \* 3 Exclusive use car spaces plus access to shared visitor space
- \* Available now This is an option not to be missed!