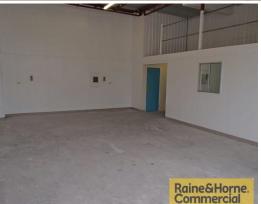

## Affordable & Well Presented, this won't last long!

- \* Clean & tidy 112sqm unit in secure complex of three
- \* 95sqm of warehouse with up to 4.7m internal height
- \* Access via a single electric container height roller door
- \* 17sqm of air-conditioned ground floor office space
- \* Unit has its own amenities plus kitchenette
- \* 3 Phase power with multiple points throughout
- \* Fully fenced secure complex with security monitoring & lighting
- \* 3 Exclusive use car spaces plus access to shared visitor space
- \* Available now This is an option not to be missed!