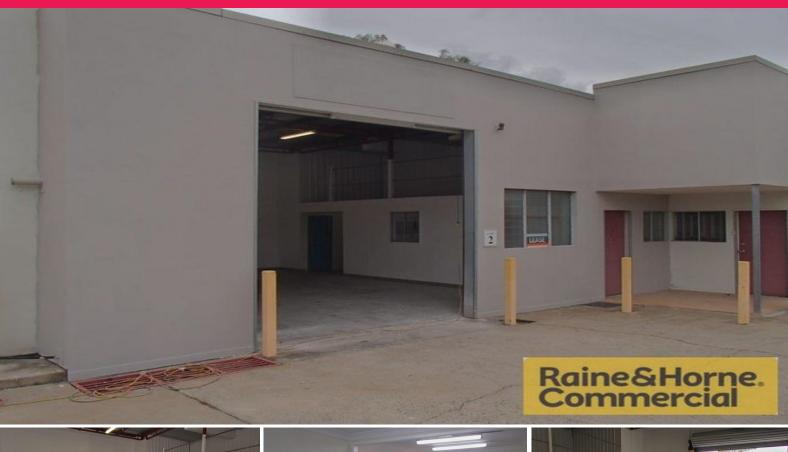

## Raine&Horne. Commercial

2/7 Annie Street, Coopers Plains QLD 4108

## Affordable & Well Presented, this won't last long!

- \* Clean & tidy 112sqm unit in secure complex of three
- \* 95sqm of warehouse with up to 4.7m internal height
- \* Access via a single electric container height roller door
- \* 17sqm of air-conditioned ground floor office space
- \* Unit has its own amenities plus kitchenette
- \* 3 Phase power with multiple points throughout
- \* Fully fenced secure complex with security monitoring & lighting
- \* 3 Exclusive use car spaces plus access to shared visitor space
- \* Available now This is an option not to be missed!

Contact Michael Cars from Raine & Horne Commercial for further information or to organise an inspection

Please Quote Property I

Industrial

FOR LEASE

112sqm

Raine&Horne. Commercial