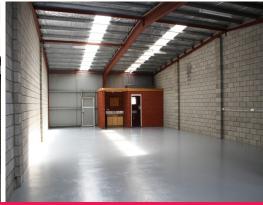

Warehouse has a gross floor area of 180sqm (approx) and incorporates office area and own facilities.

Asking rent \$380 per week, plus GST includes on-site parking.

Warehouse FOR LEASE

180sqm

**David Webster** 