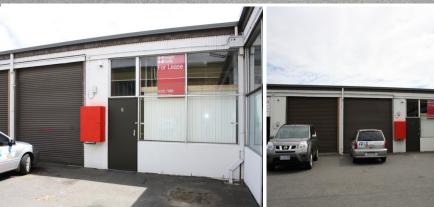

## **Another one LEASED by Knight Frank**

Well positioned, boutique warehouse within a well presented retailing and warehousing complex, accessed from Invermay Road.

Complex has prominent exposure to high volumes of passing traffic, which enhances signage display of your product or service.

Warehouse has a gross floor area of 180sqm (approx) and incorporates office area and own facilities.

Asking rent \$380 per week, plus GST includes on-site parking.

Warehouse FOR LEASE

180sqm

**David Webster** 