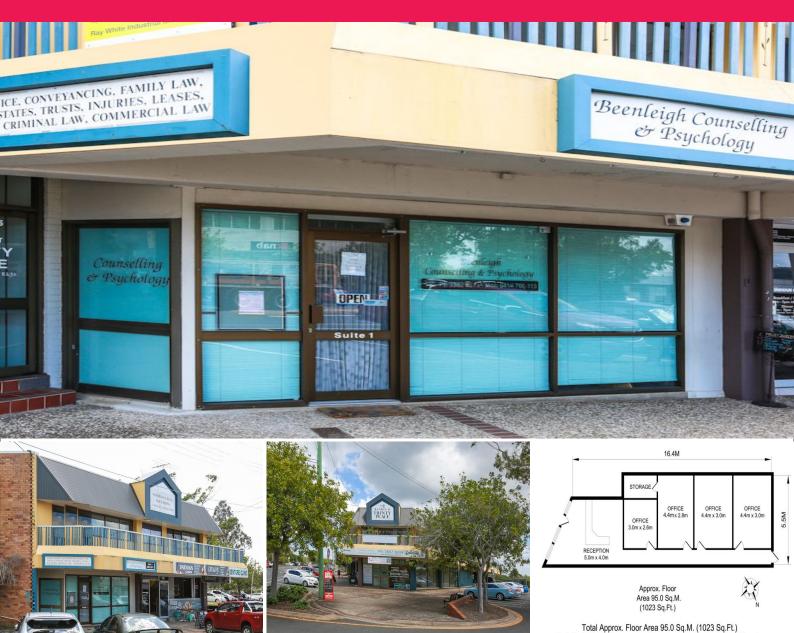

## Commercial Office (Medical/Legal) 95sqm\*

Doctors Surgery or Solicitors Offices Reception Area plus Three Offices Internet and Data Minutes from Beenleigh Courthouse Walk to Beenleigh Transit Centre (Bus&Train) Beenleigh Town Centre, Minutes to Essential Services Opposite NAB Bank and Library Adjoining Council Car Parking

Annual Lease : \$15,000 plus GST plus Outgoings Size: 95sqm\*

Ideal site for Solicitor or anyone associated to legal profession due to proximity to the Beenleigh Courthouse (S

Offices FOR LEASE

95sqm

n for identification purposes only, measurer

ents are approxima

te not to scale

Mark Osmond 0401 398 127 mark.osmond@beenleigh.rh.com.au