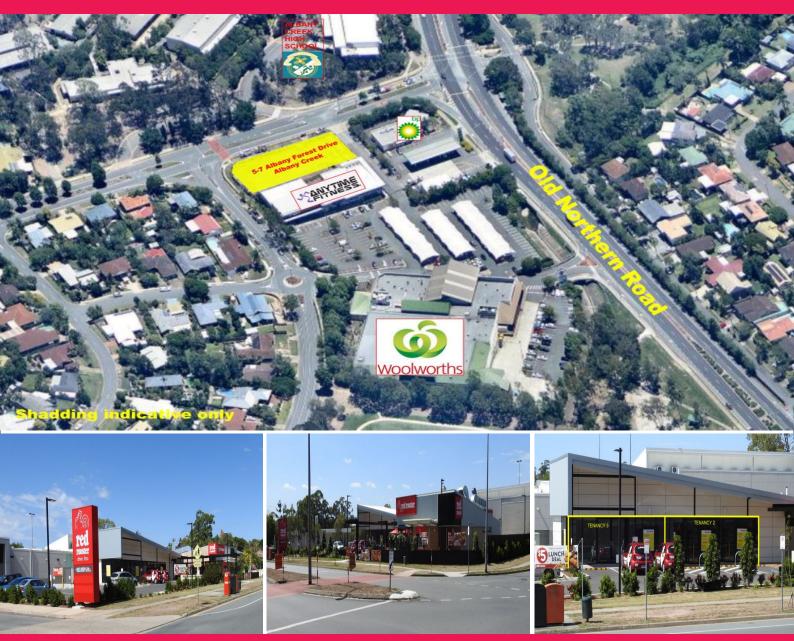

## Share in the National's Pulling Power

For business with an eye to growth and profits, 5-7 Albany Forest Drive positions you perfectly for the future. It's absolute prime location close to other National and International business' and nearby the residential area of Albany Creek, Albany Hills and Eatons Hill add to its prime status.

- Principal tenant Red Rooster
- Tenancies from 60m? to 122m?
- In the heart of Pine Rivers district of Moreton Bay Regional Council
- Exceptional residential growth area close by
- In a retail / fitness precinct and secondary education facility
- Benefiting from sharing site with "A" grade food tenant
- Two street site access for patrons
- Part of a fast food complex

5-7 Albany Forest Drive's extensive street frontage providing excellent exposure will give the business operator opportunities that

Retail FOR LEASE

122sqm