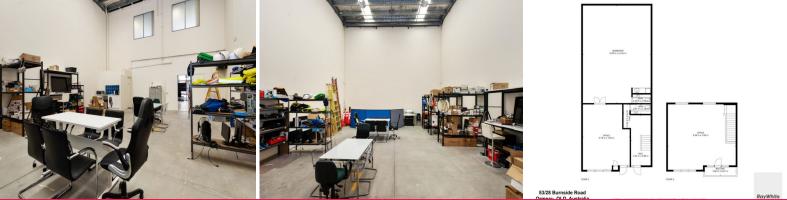

- \* Total 255m2\* warehouse and office space
- \* Tenancy A: 169m2\* = 115m2\* warehouse & 54m2\* ground floor office
- \* Tenancy B: 86m2\* office space + entry
- \* Kitchenette & two sets of amenities
- \* 3 phase power in the warehouse
- \* 4 allocated car parking spaces
- \* Rental income of \$30,900pa + GST + OG
- \* NBN available (FTTN)
- \* Great opportunity wit