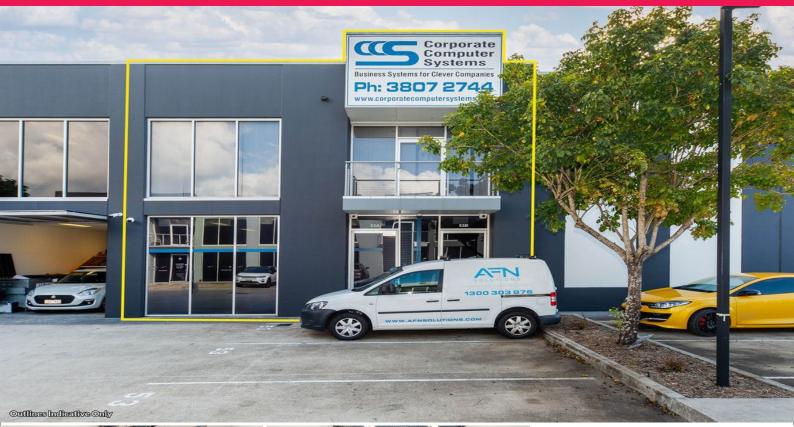

## 53/28 Burnside Road, Ormeau QLD 4208

## Property Secured With 2 Tenancies - Looking for 7% Return

This is your opportunity to acquire an investment property secured by two tenancies.

Located in the popular Yatala Enterprise Area, close to the M1 Motorway the property features:

- \* Total 255m2\* warehouse and office space
- \* Tenancy A: 169m2\* = 115m2\* warehouse & 54m2\* ground floor office
- \* Tenancy B: 86m2\* office space + entry
- \* Kitchenette & two sets of amenities
- \* 3 phase power in the warehouse
- \* 4 allocated car parking spaces
- \* Rental income of \$30,900pa + GST + OG
- \* NBN available (FTTN)
- \* Great opportunity wit