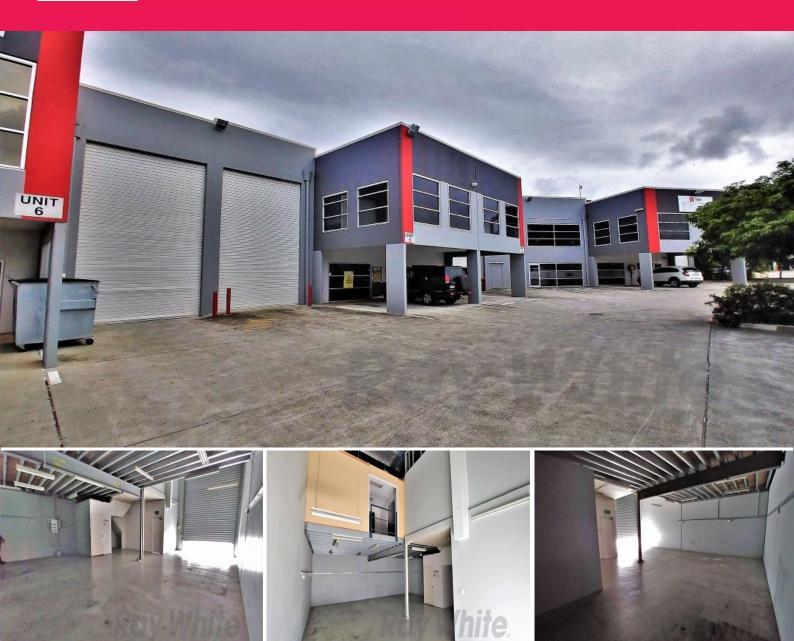

# 246sqm\* MURARRIE OFFICE / WAREHOUSE with EXISTING FIT-OUT

- 246sqm\* Good value, combination office / warehouse in great location
- 141sqm\* ducted a/c and carpeted office with seven partitioned offices plus a ground floor showroom or office/reception area

- 101sqm\* warehouse with heights ranging from 7.1m\* in the front section and 3.1m\* under the office extension

- Self-contained kitchenette and disabled bathroom amenities
- Four (4) exclusive use car spaces including 2 under cover
- Fibre optic internet connection, easy access to the Gateway Motorway
- Available on short notice call to arrange an inspection today!
- Lease Price: \$36,000pa + Outgoings + GST