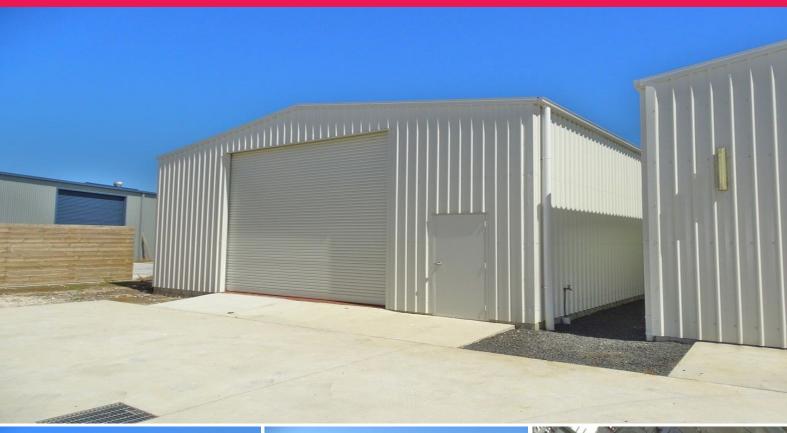

## Everybody wants a big shed

This is a rare listing these days. Locating in the industrial hub of Ulverstone, this large shed (approximately  $9m \times 11m$ ) has a 4 metres high roll-a-door. Electricity and water are connected. There is also room for a 40 foot container beside the shed.

So if you are looking for somewhere to store your grown up toys or just want a cool shed to do stuff in, then act now to avoid disappointment.

- \* Large shed (approx. 9m x 11m) with a 4 metres high roll-a-door
- \* Electricity and water are connected
- \* There is also room for a 40 foot container beside the shed
- \* Excellent shed for storing your boat, caravan or other toys