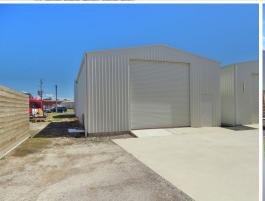

## Everybody wants a big shed

This is a rare listing these days. Locating in the industrial hub of Ulverstone, this large shed (approximately  $9m \times 11m$ ) has a 4 metres high roll-a-door. Electricity and water are connected. There is also room for a 40 foot container beside the shed.

So if you are looking for somewhere to store your grown up toys or just want a cool shed to do stuff in, then act now to avoid disappointment.

- \* Large shed (approx. 9m x 11m) with a 4 metres high roll-a-door
- \* Electricity and water are connected
- \* There is also room for a 40 foot container beside the shed
- \* Excellent shed for storing your boat, caravan or other toys