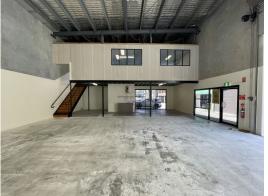

## Landlord Is Meeting The Market On This 288m2\* Warehouse And Office Unit Availabl

- \* 288m2\* concrete tilt panel warehouse unit
- \* Incl. 165m2\* warehouse / showroom area with painted walls
- \* Incl. 123m2\* mezzanine air cond. carpeted office / showroom area
- \* Office area has tinted glass windows and lots of natural light
- \* Great signage possibilities on the building facade facing the street
- \* Disabled sized toilet with a shower connected to hot water
- \* Kitchenette under the mezzanine office area
- \* Two large motorised roller doors and high bay lighting in warehouse
- \* Very clean throughout
- \* Available now to occu

Industrial FOR LEASE

288sqm