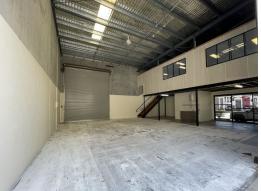

## Landlord Is Meeting The Market On This 288m2\* Warehouse And Office Unit Availabl

- \* 288m2\* concrete tilt panel warehouse unit
- \* Incl. 165m2\* warehouse / showroom area with painted walls
- \* Incl. 123m2\* mezzanine air cond. carpeted office / showroom area
- \* Office area has tinted glass windows and lots of natural light
- \* Great signage possibilities on the building facade facing the street
- \* Disabled sized toilet with a shower connected to hot water
- \* Kitchenette under the mezzanine office area
- \* Two large motorised roller doors and high bay lighting in warehouse
- \* Very clean throughout
- \* Available now to occu

Industrial FOR LEASE

288sqm