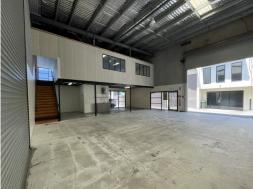

## Landlord Is Meeting The Market On This 288m2\* Warehouse And Office Unit Availabl

- \* 288m2\* concrete tilt panel warehouse unit
- \* Incl. 165m2\* warehouse / showroom area with painted walls
- \* Incl. 123m2\* mezzanine air cond. carpeted office / showroom area
- \* Office area has tinted glass windows and lots of natural light
- \* Great signage possibilities on the building facade facing the street
- \* Disabled sized toilet with a shower connected to hot water
- \* Kitchenette under the mezzanine office area
- \* Two large motorised roller doors and high bay lighting in warehouse
- \* Very clean throughout
- \* Available now to occu

Industrial FOR LEASE

288sqm