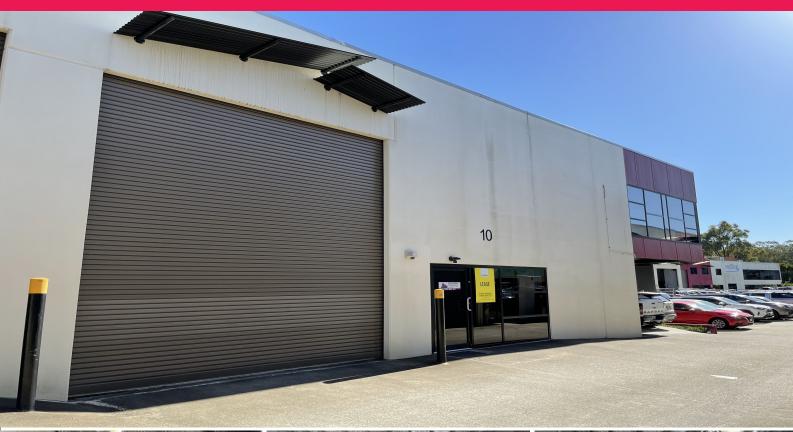

## Landlord Is Meeting The Market On This 288m2\* Warehouse And Office Unit Availabl

- \* 288m2\* concrete tilt panel warehouse unit
- \* Incl. 165m2\* warehouse / showroom area with painted walls
- \* Incl. 123m2\* mezzanine air cond. carpeted office / showroom area
- \* Office area has tinted glass windows and lots of natural light
- \* Great signage possibilities on the building facade facing the street
- \* Disabled sized toilet with a shower connected to hot water
- \* Kitchenette under the mezzanine office area
- \* Two large motorised roller doors and high bay lighting in warehouse
- \* Very clean throughout
- \* Available now to occu

Industrial FOR LEASE

288sqm