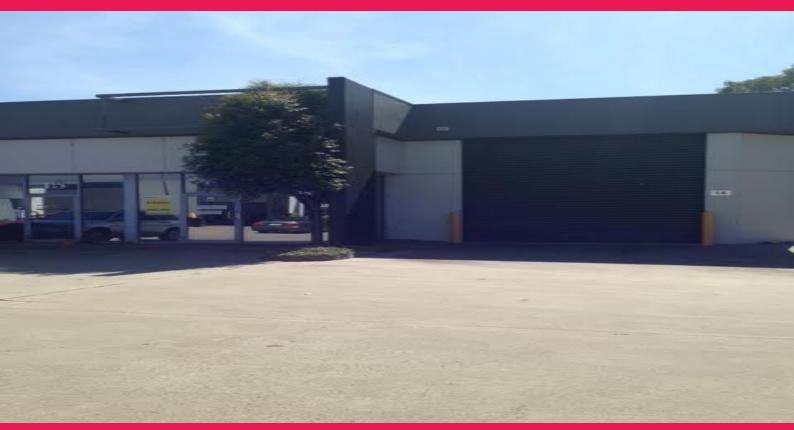

## 14/14-26 Audsley Street, Clayton South VIC 3169

## **GREAT STARTER WAREHOUSE / OFFICE**

- 210m2 approx. warehouse/office

- Including 156m2 approx. warehouse

- Also including 32m2 approx. ground floor reception/office and 18m2 approx. mezzanine boardroom

- M/F toilets
- Available late April 2016

Extremely well presented modern warehouse/office, only a 5 minute walk to Clayton shopping centre.

\$23,500 per annum + GST + Outgoings

George Kelepouris 0425 798 677 Ryan Amler 0401 971 622 Industrial FOR LEASE