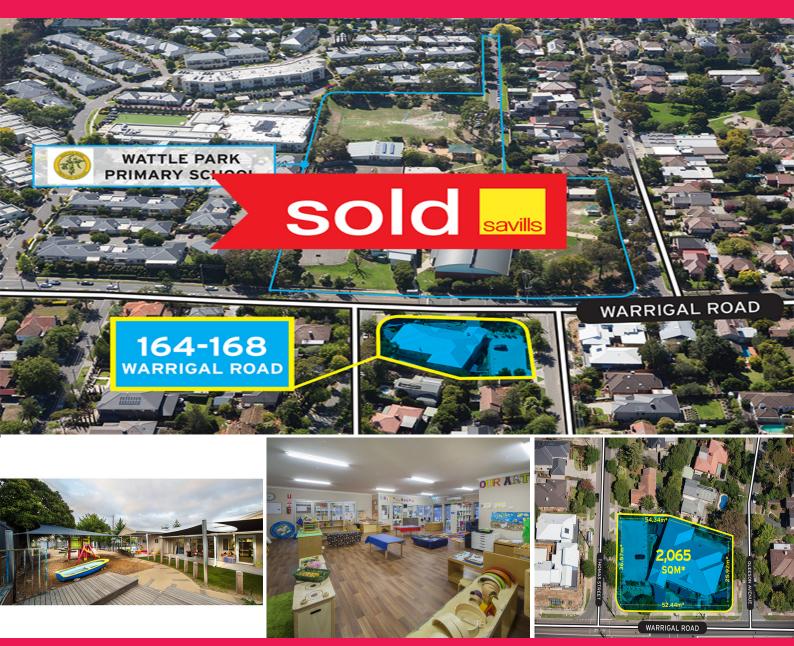

## 164-168 Warrigal Road, Camberwell VIC 3124

The key attributes of the property include:

- A modern, purpose built centre licensed for 98 places (6 weeks ? 5 years)

- Substantial land holding of 2,065sq  $\mathsf{m}^*$  occupying a prominent corner location with three street frontages

- Quality improvements comprising building area of 547sq  $\ensuremath{\mathsf{m}}^*$  with 24 on-site car spaces

- Long 10 x 10 x 5 year lease commencing Feb 2015 to Affinity Educational Group ? a national operator with 150 +