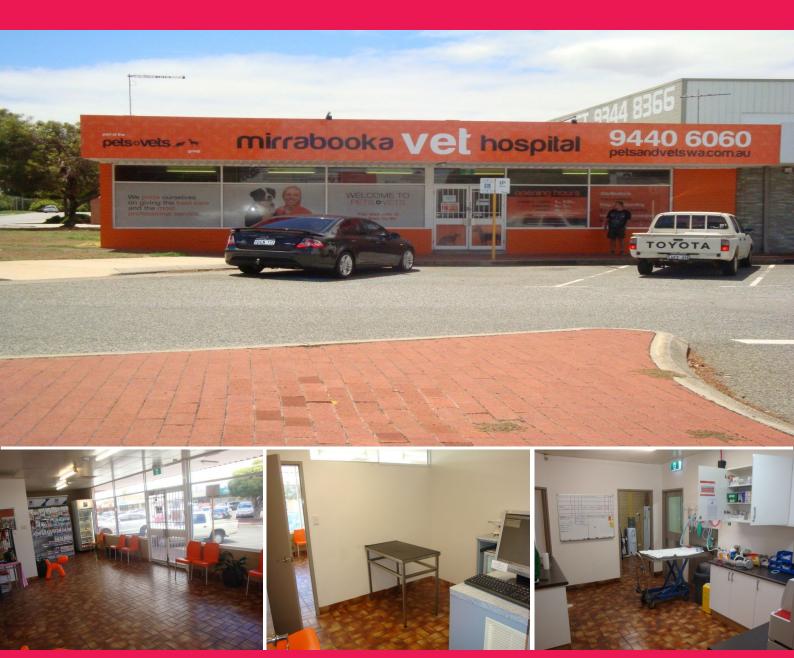

# 1 Brewer Place, Mirrabooka WA 6061

### **UNDER CONTRACT**

NEW FIVE YEAR LEASE? HIGH CALIBRE TENANT VETERINARY USE APPROVED? SOLID INVESTMENT RETURNS

Property Features:

- > Land Area: 369sqm
- > Building Area: 240 sqm\*
- > Rear area of 129sqm\* for parking / yard or other use
- > Abundance of street parking available on Brewer Place
- > Experience & professional Vet Hospital Operator
- > Council advised approved use as ?Veterinary Services?
- > Freshly Painted building
- > Close to Reid Hwy
  - Coles & Woolworth's
  - Big W, Kmart & L