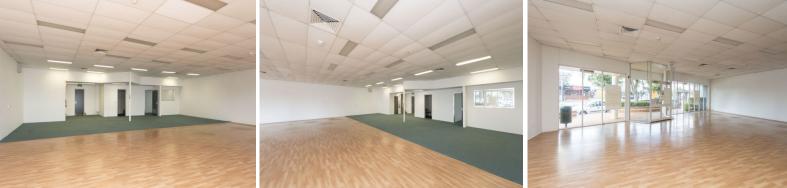

• 232m? ground floor area with two separate offices • 38m? on second floor with lunch room, male / female amenities and storage room • Easy disabled access along street front pathways • Ducted air conditioning • Alternatively th Retail FOR LEASE

270sqm