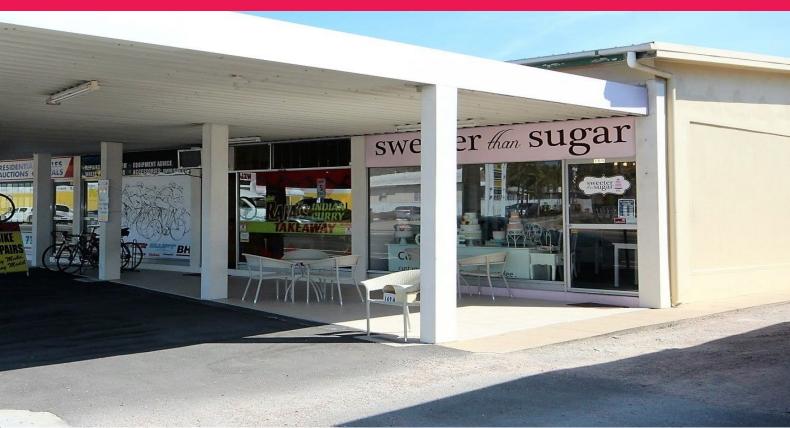

## Shop 1 169 Charters Towers Rd, Hermit Park QLD 4812

## **High Profile Retail / Office Tenancy**

Priced under \$20k per annum excl GST this 57m2 retail / office tenancy is well exposed to Charters Towers Rd. The tenancy features a fully air conditioned suite with rear kitchenette, onsite parking and ample street parking for clients.

Shop 1 is available from 31st March 2016.

Rental: \$19,950 pa gross plus GST

Contact Ray White Commercial on 07 47267888 today to arrange an inspection.

Adrian Pascoe 0417 622 240 Tony Parker 0419 677 79 Retail