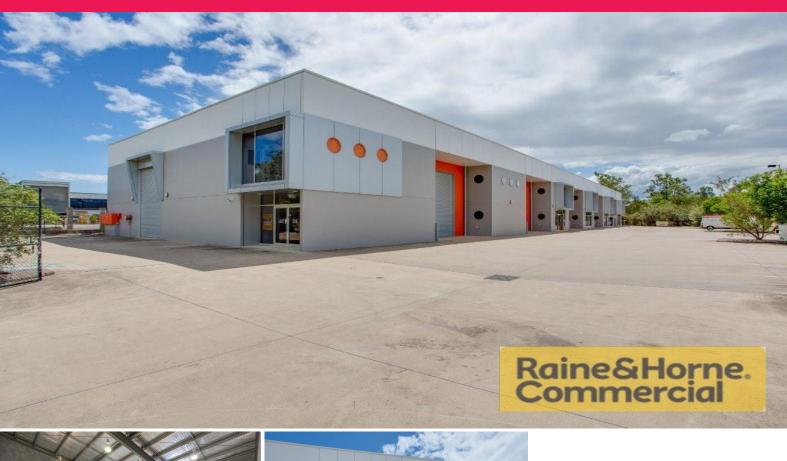

## **High Quality Warehouse**

- \* 244sqm of clear span warehouse
- \* 30sqm of air-conditioned open plan office accommodation
- \* 44sqm mezzanine, ideal for storage
- \* Approximately 8 metre internal height
- \* Electric container height roller door
- \* Fully security fenced with gates
- \* Oversized driveway is ideal for truck deliveries
- $^{\star}$  For further details please contact the exclusive agents, Raine & Horne Commercial

Please quote property ID: 9316248

Industrial

FOR LEASE

317sqm

Raine&Horne. Commercial