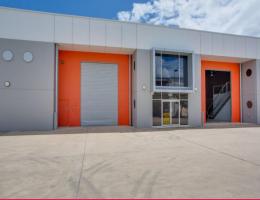

## **High Quality Warehouse**

- \* 244sqm of clear span warehouse
- \* 30sqm of air-conditioned open plan office accommodation
- \* 44sqm mezzanine, ideal for storage
- \* Approximately 8 metre internal height
- \* Electric container height roller door
- \* Fully security fenced with gates
- \* Oversized driveway is ideal for truck deliveries
- $^{\star}$  For further details please contact the exclusive agents, Raine & Horne Commercial