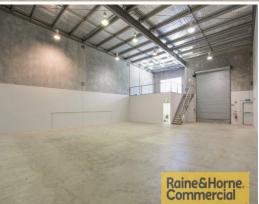

## **High Quality Warehouse**

- \* 244sqm of clear span warehouse
- \* 30sqm of air-conditioned open plan office accommodation
- \* 44sqm mezzanine, ideal for storage
- \* Approximately 8 metre internal height
- \* Electric container height roller door
- \* Fully security fenced with gates
- \* Oversized driveway is ideal for truck deliveries
- $^{\star}$  For further details please contact the exclusive agents, Raine & Horne Commercial