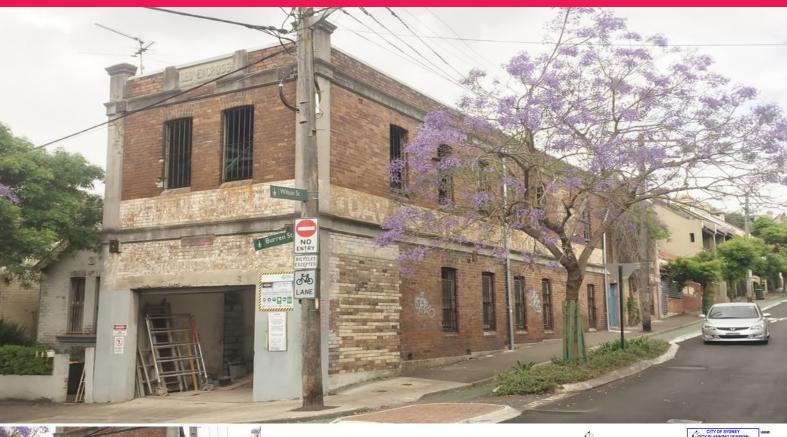

## 131 Wilson Street, Newtown NSW 2042

## **Ideal Corner Cafe/Restaurant**

Perfectly located at the intersection of Wilson and Burren Streets, this character warehouse building features industrial features and is currently being renovated. The property offers fantastic scope to customize and create your exciting inner-west cafe/restaurant.

Currently being renovated, this is the perfect time to work with the developer who is seeking an operator to complete the fit-out to their requirements subject to Lessor approval and the approval of regulatory authorities if required.