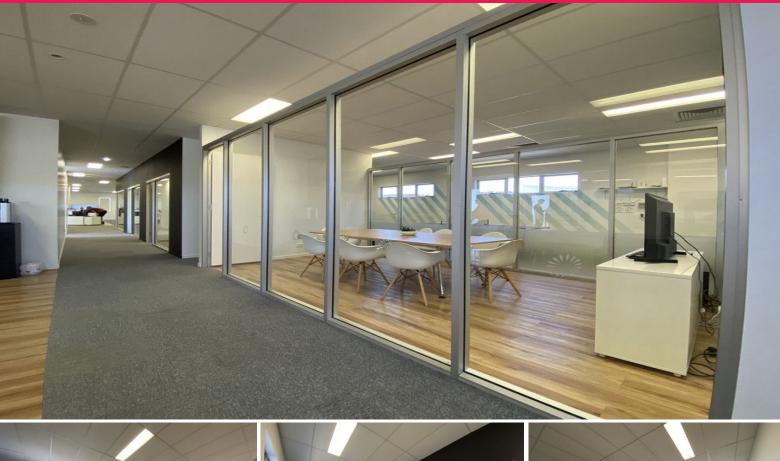

## **STUNNING 142SQM\* SUITE WITH LIFT ACCESS**

142sqm\* of near new professional commercial space located on the first floor of an immaculately present building on Palm Beach Avenue with direct access to both the Gold Coast Highway and the M1 motorway.

- 142sqm\* of stunning office space
- Timber look flooring, ducted air conditioning
- An executive office and all glass board room
- Open plan main office area
- Kitchenette
- Shared bathrooms
- Lift access
- Private onsite parking