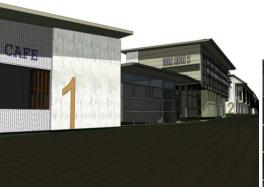

## ?Burpengary Business Park? General Industry Units 131m?

The business park will offer the following:

• On Site caf? / take away

• General industry unit ? 91m? warehouse / 41? mezz office

• Shop front style units at entry to estate

• Industrial units with high roller door access & office entry

• 3 Phase power to 100 amps per phase • General Industry units from 60m? to 600m?

• Majority of units facing east to catch prevailing breezes

• Every unit has own amenities plus Kitchen area

• Exclusive parking to each tenancy

• Abundant car parking around whole estate

Get in early to secure

Offices

FOR SALE

\$283,800

132sqm