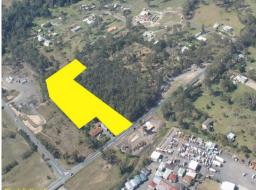

# Ray White.









9/542 Old Bay Road, Burpengary QLD 4505

## ?Burpengary Business Park? General Industry Units 131m?

The business park will offer the following:

• On Site caf? / take away

• General industry unit ? 91m? warehouse / 41? mezz office

• Shop front style units at entry to estate

• Industrial units with high roller door access & office entry

• 3 Phase power to 100 amps per phase • General Industry units from 60m? to 600m?

• Majority of units facing east to catch prevailing breezes

• Every unit has own amenities plus Kitchen area

• Exclusive parking to each tenancy

• Abundant car parking around whole estate

Get in early to secure

Offices

FOR SALE

\$283,800

132sqm

### Ray White.

### **Robert Rey**

0418 774 343

robert.rey@cprmqld.com.au

#### **Natasha Grima**

0427 099 900

nat