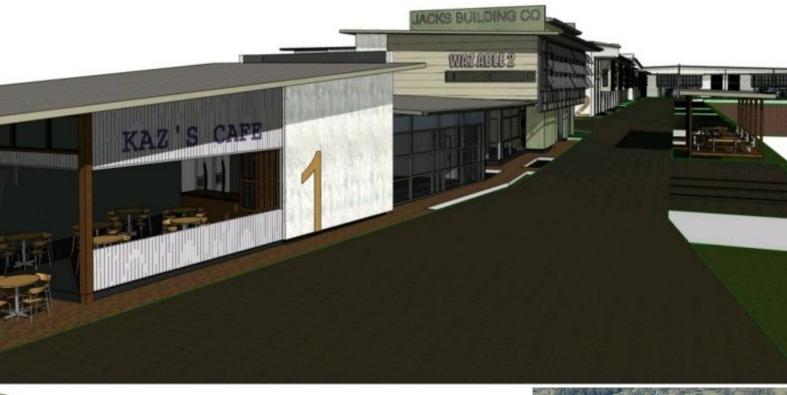

## ?Burpengary Business Park? General Industry Units 131m?

The business park will offer the following:

• On Site caf? / take away

• General industry unit ? 91m? warehouse / 41? mezz office

• Shop front style units at entry to estate

• Industrial units with high roller door access & office entry

• 3 Phase power to 100 amps per phase • General Industry units from 60m? to 600m?

• Majority of units facing east to catch prevailing breezes

• Every unit has own amenities plus Kitchen area

• Exclusive parking to each tenancy

• Abundant car parking around whole estate

Get in early to secure

Offices

FOR SALE

\$283,800

132sqm