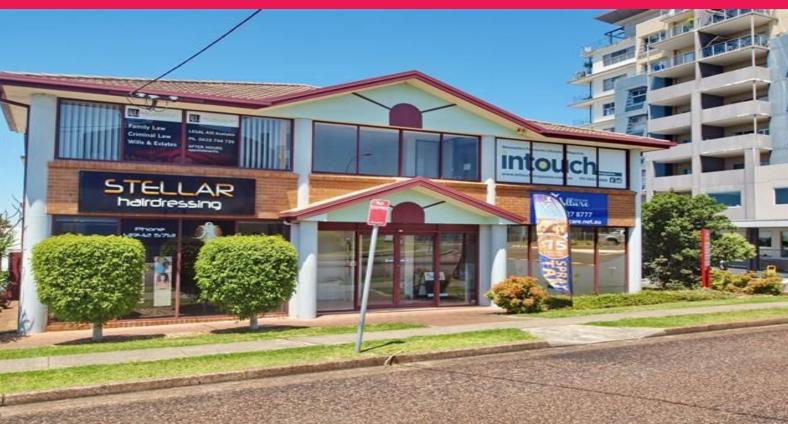

## **Commercial Investment**

Net Rent: \$81,561.41pa (approx)

This two-storey brick and tile investment has (4) suites and (4) tenants and is located with great visibility to the Pacific Highway, close to Charlestown Square Shopping Centre making it highly accessible and easily found. Along with this convenience the building comprises:

B(4) Mixed Use Zoning

Built in 1994

(14) On-site car parks

Diverse tenants of: lawyers, hairdresser, beautician and marketing agency

Occasionally investment properties come across your desk that you wouldn't mind owning yourself and this is one s