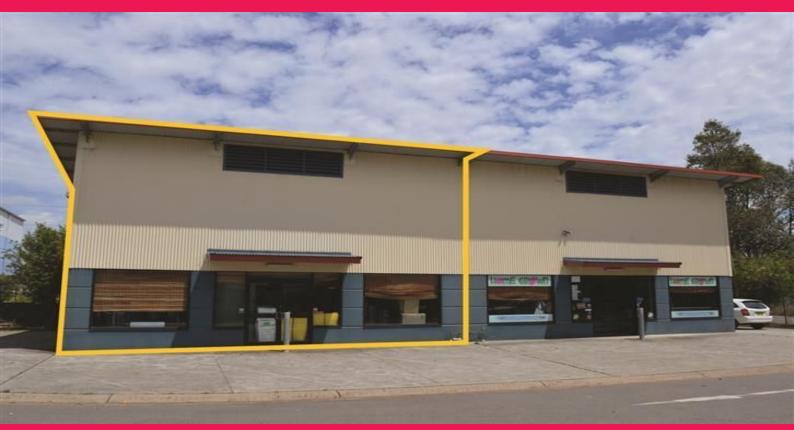

## (unit 8b)/13 Hartley Drive, Thornton NSW 2322

## **MODERN INDUSTRIAL UNIT**

Available to lease or purchase is this neat 120m2 (approx) industrial unit in the Thornton Industrial Estate.

Features of the property include:

- \* Glass and aluminium shop front entry
- \* Side roller door access
- \* On site customer or staff parking
- \* Internal amenities
- \* Drive around access.

The unit is located at the end of a cul de sac and is surrounded by well established businesses including Bridgestone Tyres, Flip Out Trampolines & Stratco Hardware.

Industrial FOR SALE

120sqm

Paul Tilden 0425 302 772 paul@rhplus.com.au