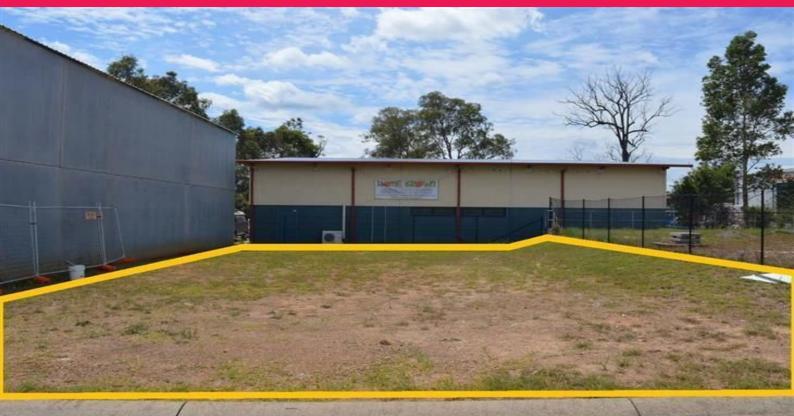

## AFFORDABLE COMMERCIAL LAND

Small commercial lot situated at the end of the cul-de-sac of Hartley Drive.

Blocks of this size rarely hit the market and the features of the land include:

- \* Near level 349m2 approximately vacant land
- \* Zoned B5 Business Development
- \* Registered & ready to build on
- \* Surrounded by established businesses
- \* Drive & road access.

This location provides great access to both the New England Highway and the M1 Motorway to Sydney.

Development FOR SALE

349sqm

Raine&Horne. Commercial