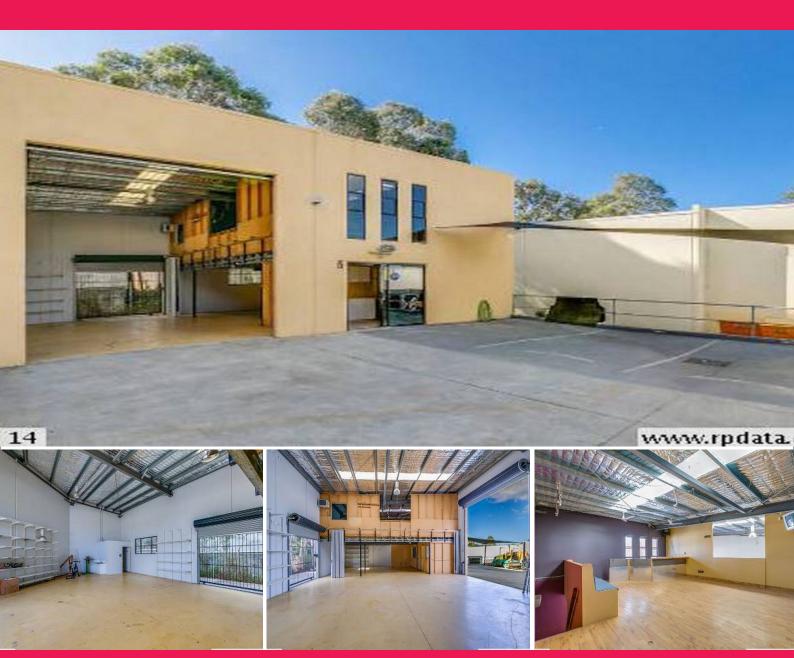

## 5/50 Export Drive, Molendinar QLD 4214

## WAREHOUSE, WORKSHOP AND/OR FACTORY WITH RECEPTION/OFFICE

Superb inner central Gold Coast location in Molendinar this Superbly Fitted Out Tilt Slab Unit of 160m2 plus 55m2 Mezzanine has Reception/Office, Airconditioning, Undercover Parking, 2 High Clearance Roller Doors plus External Lockup Store, Self contained private facilities. 2 Minutes to Smith Street and the M1, Southport, Nerang etc.

Light Industry Zoning to suit a variety of purposes including Factory Door sales, etc. Molnar Hoist optional. Ready to move into now.

Industrial FOR LEASE

160sqm