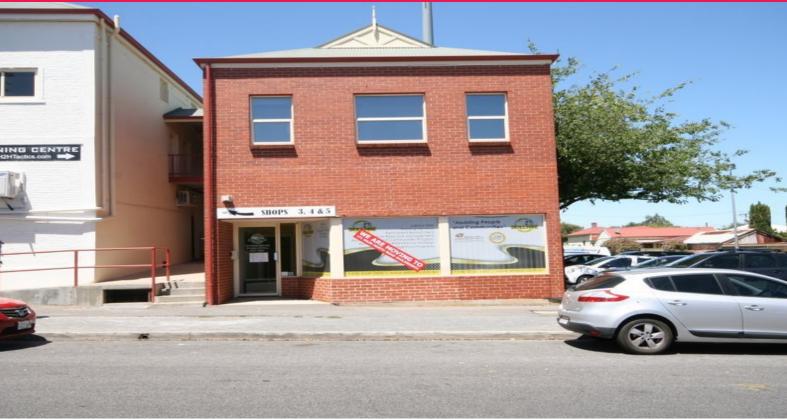

U2 110-112 Prospect Road, Prospect SA 5082

## **LEASED!**

Conveniently located on just off of Prospect Road and only a short distance from the CBD this building has exposure within a strong business precinct. This tenancy allows your business to be in close to the surrounding restaurants, cafes and retail shops located within the Prospect area. The property is also easily accessible via public transport.

- > Area: 99sqm (approximately)
- > Air-conditioned
- > Available immediately
- > Suit a variety of uses (stcc)

Contact Mario Bonomi on 0412 080 993.

Offices

FOR LEASE

99sqm

**Mario Bonomi** 

0412 080 993 mbonomi.stpeters@ljh.com.au