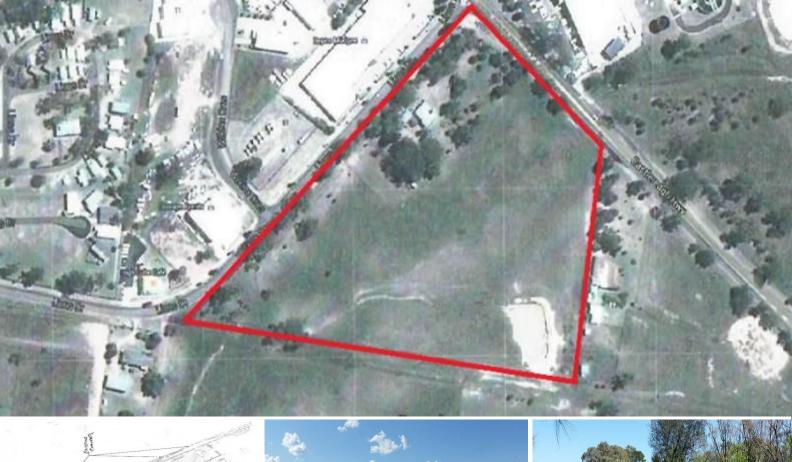

## DEVELOPMENT OPPORTUNITY - SUIT COMMERCIAL OR TOURISM DEVELOPMENT (STCA)

Phone enquiries - please quote property ID 16437

5.64 hectares of flat agricultural land currently zoned rural but flagged by Midwestern Council for future urban development. Unique location 3 hours from Sydney should see this land remain the gateway to Mudgee and surrounding vineyards into the future, with high visibility ideally suited to commercial or tourism development subject to DA.

Development FOR SALE

56400sqm

**No Agent Property** 

enquiries@noagentproperty.com.au