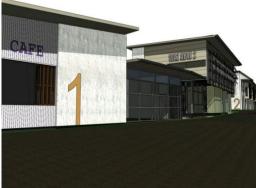

## Caf? / Take Away Opportunity - ?Burpengary Business Park?

The business park will offer the following:

• On Site caf? / take away ? Including grease trap facilities

• General Industry units from 69m? to 600m?

• Industrial units with high roller door access & office entry

• 3 Phase power to 100 amps per phase

• Every unit has own amenities plus Kitchen area

• Shop front style units at entry to estate • Exclusive parking to each tenancy