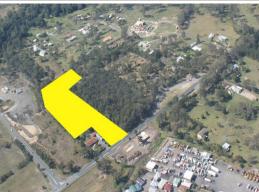

1/542 Old Bay Road, Burpengary QLD 4505

• Positioned at entry to estate with huge residential catchment area

• Opportunity for sale or lease coffee shop • Over 40 units at completion of all stages

• Mezzanine storage and offices available in most units