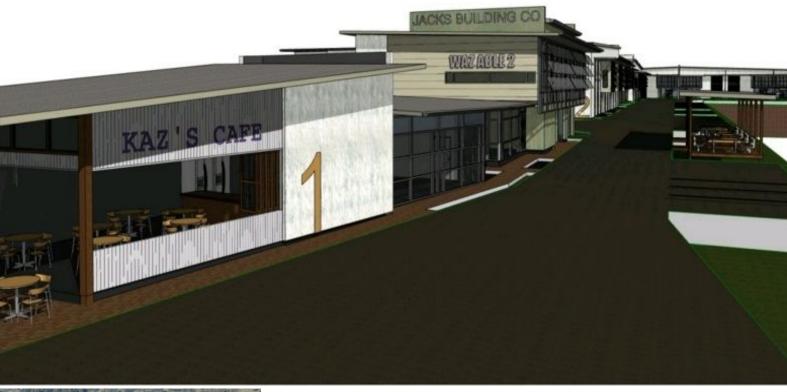

## Caf? / Take Away Opportunity - ?Burpengary Business Park?

The business park will offer the following:

• On Site caf? / take away ? Including grease trap facilities

• General Industry units from 69m? to 600m?

• Positioned at entry to estate with huge residential catchment area

• Opportunity for sale or lease coffee shop • Over 40 units at completion of all stages

• Mezzanine storage and offices available in most units

• Industrial units with high roller door access & office entry

• 3 Phase power to 100 amps per phase

• Every unit has own amenities plus Kitchen area

• Shop front style units at entry to estate • Exclusive parking to each tenancy