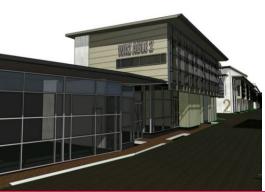

## Caf? / Take Away Opportunity - ?Burpengary Business Park?

The business park will offer the following:

• On Site caf? / take away ? Including grease trap facilities

• General Industry units from 69m? to 600m?

• Industrial units with high roller door access & office entry

• 3 Phase power to 100 amps per phase

• Every unit has own amenities plus Kitchen area

• Shop front style units at entry to estate • Exclusive parking to each tenancy