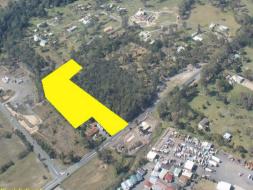

# Ray White.

4/542 Old Bay Road, Burpengary QLD 4505

## 69m? Strata Unit ?Burpengary Business Park?

The business park will offer the following:

• On Site caf? / take away

• Shop front style units at entry to estate • 69m? General industry unit available • 3 Phase power to 100 amps per phase