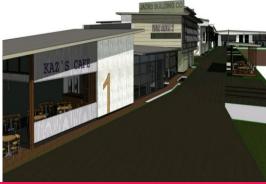

## 69m? Strata Unit ?Burpengary Business Park?

The business park will offer the following:

• On Site caf? / take away

• Shop front style units at entry to estate • 69m? General industry unit available • 3 Phase power to 100 amps per phase

• Every unit has own amenities plus Kitchen area • Majority of units facing east to catch prevailing breezes

• Abundant car parking around whole estate

• Exclusive parking to each tenancy

Get in early to secure your business position in stage 1 now as units of this size rarely come to the market. For further details or an information memorandum on the opportunities within the estate conta