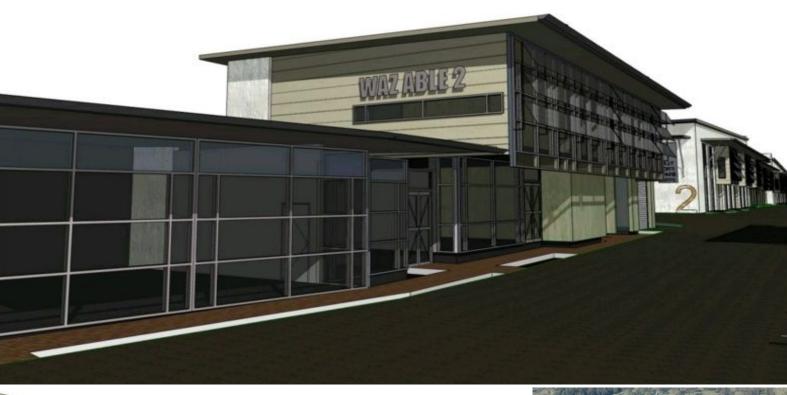

## 69m? Strata Unit ?Burpengary Business Park?

The business park will offer the following:

• On Site caf? / take away

• Shop front style units at entry to estate • 69m? General industry unit available • 3 Phase power to 100 amps per phase

• Every unit has own amenities plus Kitchen area • Majority of units facing east to catch prevailing breezes

• Abundant car parking around whole estate

• Exclusive parking to each tenancy

Get in early to secure your business position in stage 1 now as units of this size rarely come to the market. For further details or an information memorandum on the opportunities within the estate conta