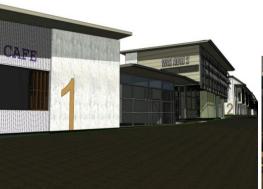

## 69m? Strata Unit ?Burpengary Business Park?

The business park will offer the following:

• On Site caf? / take away

• Shop front style units at entry to estate • 69m? General industry unit available • 3 Phase power to 100 amps per phase

• Every unit has own amenities plus Kitchen area • Majority of units facing east to catch prevailing breezes

• Abundant car parking around whole estate

• Exclusive parking to each tenancy

Get in early to secure your business position in stage 1 now as units of this size rarely come to the market. For further details or an information memorandum on the opportunities within the estate conta